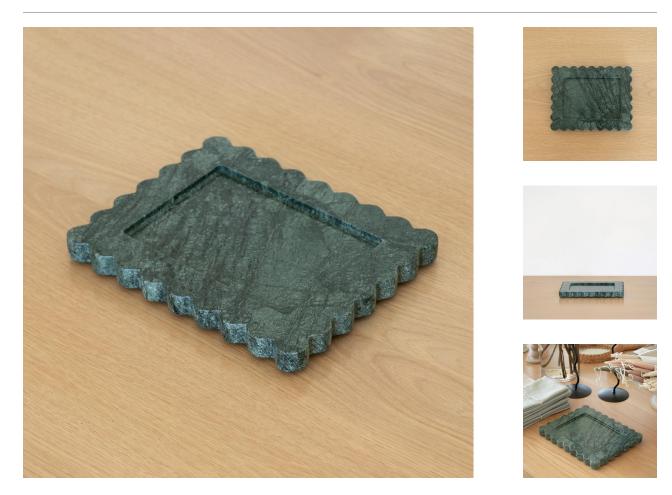

## DESCRIPTION

Sculptural solid marble tray with scalloped edges, hand-finished by artisans in Rajasthan, India. Designed by Anastasio Home. Measures 10" L x 8" W x .5" H. Subtle scallop variations and patterns should be expected as this is a hand-finished object made of natural stone.

Sculptural solid marble tray with scalloped edges, hand-finished by artisans in Rajasthan, India. Designed by Anastasio Home. Measures 10" L x 8" W x .5" H. Subtle scallop variations and patterns should be expected as this is a hand-finished object made of natural stone.