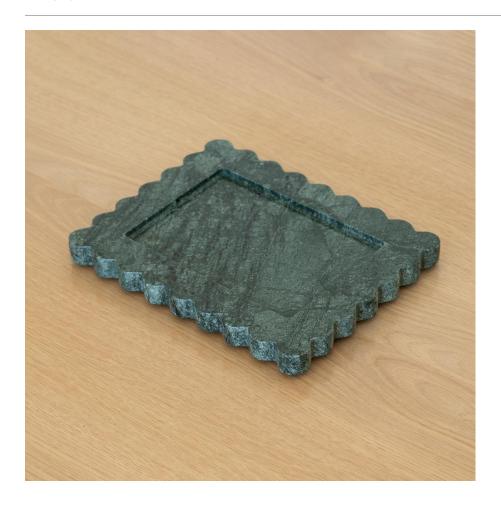

## DESCRIPTION

Sculptural solid marble tray with scalloped edges, hand-finished by artisans in Rajasthan, India. Designed by Anastasio Home. Measures  $10^{\circ}$  L x  $8^{\circ}$  W x  $.5^{\circ}$  H. Subtle scallop variations and patterns should be expected as this is a hand-finished object made of natural stone.