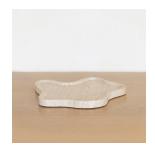

## THE FLO TRAY, TRAVERTINE

\$260.00

SKU# ANHOO12

## DESCRIPTION

Sculptural tray cut from a single piece of travertine, designed by Anastasio Home.

\*As this is a natural stone object, unique color and pattern variations should be embraced.

Measures 9" D  $\times$  .5" H. As this is a natural stone object, unique color and pattern variations should be embraced. Sculptural tray cut from a single piece of travertine, designed by Anastasio Home.

\*As this is a natural stone object, unique color and pattern variations should be embraced.

Measures  $9"D \times .5"H$ . As this is a natural stone object, unique color and pattern variations should be embraced.