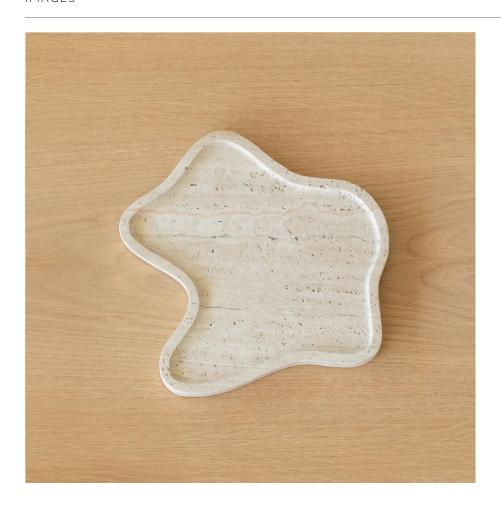

## THE FLO TRAY, TRAVERTINE

\$260.00

SKU# ANHOO12

## DESCRIPTION

Sculptural tray cut from a single piece of travertine, designed by Anastasio Home.

\*As this is a natural stone object, unique color and pattern variations should be embraced.

Measures 9" D  $\times$  .5" H. As this is a natural stone object, unique color and pattern variations should be embraced. Sculptural tray cut from a single piece of travertine, designed by Anastasio Home.

\*As this is a natural stone object, unique color and pattern variations should be embraced.

Measures  $9"D \times .5"H$ . As this is a natural stone object, unique color and pattern variations should be embraced.