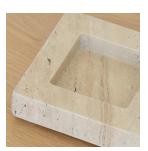

## DESCRIPTION

A chunky square catch box cut from a single piece of travertine, hand-finished by artisans in Rajasthan, India. Designed by Anastasio Home. Measures 5.5" L x 5.5" W x 1.2" H. Subtle variations and patterns should be expected as this is a hand-finished object made of natural stone.

A chunky square catch box cut from a single piece of travertine, hand-finished by artisans in Rajasthan, India. Designed by Anastasio Home. Measures 5.5" L x 5.5" W x 1.2" H. Subtle variations and patterns should be expected as this is a hand-finished object made of natural stone.