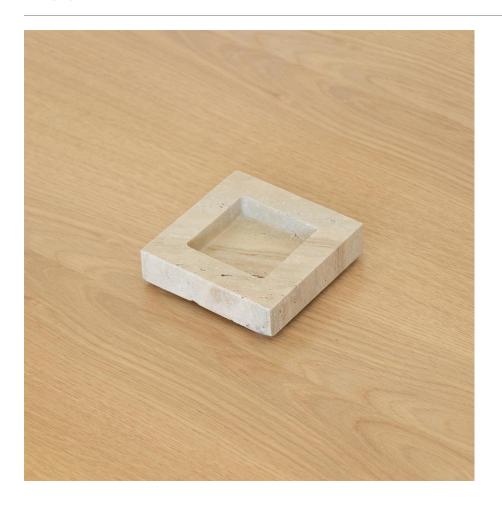

## DESCRIPTION

A chunky square catch box cut from a single piece of travertine, hand-finished by artisans in Rajasthan, India. Designed by Anastasio Home. Measures 5.5" L x 5.5" W x 1.2" H. Subtle variations and patterns should be expected as this is a hand-finished object made of natural stone.

A chunky square catch box cut from a single piece of travertine, hand-finished by artisans in Rajasthan, India. Designed by Anastasio Home. Measures 5.5" L x 5.5" W x 1.2" H. Subtle variations and patterns should be expected as this is a hand-finished object made of natural stone.