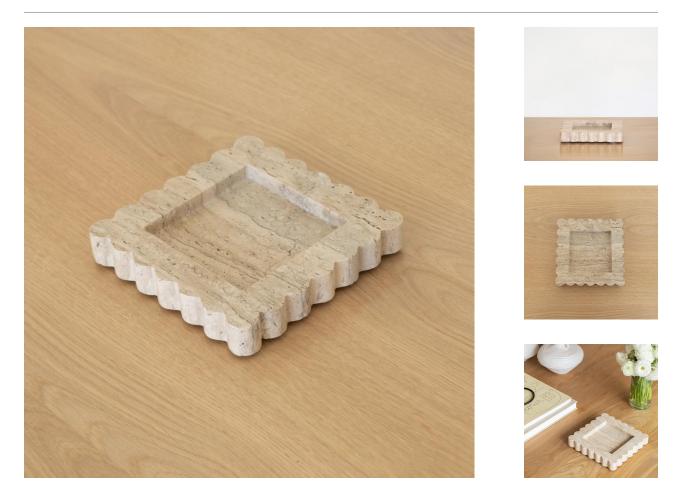

## DESCRIPTION

Sculptural solid travertine tray with scalloped edges, hand-finished by artisans in Rajasthan, India. Designed by Anastasio Home. Measures 8.5" L x 8.5" W x 1.5" H. Subtle scallop variations and patterns should be expected as this is a hand-finished object made of natural stone.

Sculptural solid travertine tray with scalloped edges, hand-finished by artisans in Rajasthan, India. Designed by Anastasio Home. Measures 8.5" L x 8.5" W x 1.5" H. Subtle scallop variations and patterns should be expected as this is a hand-finished object made of natural stone.