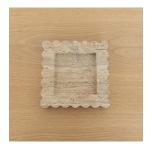

## DESCRIPTION

Sculptural solid travertine tray with scalloped edges, hand-finished by artisans in Rajasthan, India. Designed by Anastasio Home. Measures 8.5" L x 8.5" W x 1.5" H. Subtle scallop variations and patterns should be expected as this is a hand-finished object made of natural stone.

Sculptural solid travertine tray with scalloped edges, hand-finished by artisans in Rajasthan, India. Designed by Anastasio Home. Measures 8.5" L x 8.5" W x 1.5" H. Subtle scallop variations and patterns should be expected as this is a hand-finished object made of natural stone.