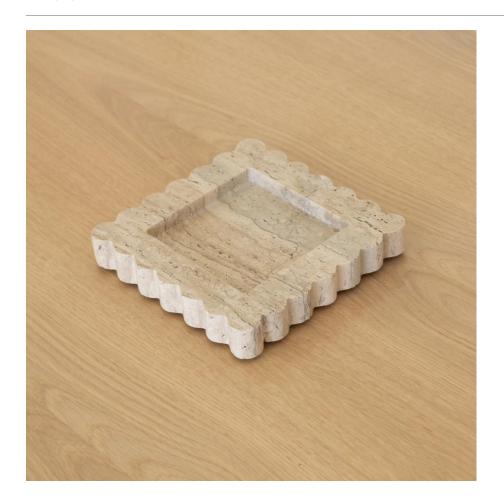

## DESCRIPTION

Sculptural solid travertine tray with scalloped edges, hand-finished by artisans in Rajasthan, India. Designed by Anastasio Home. Measures 8.5" L x 8.5" W x 1.5" H. Subtle scallop variations and patterns should be expected as this is a hand-finished object made of natural stone.

Sculptural solid travertine tray with scalloped edges, hand-finished by artisans in Rajasthan, India. Designed by Anastasio Home. Measures 8.5" L x 8.5" W x 1.5" H. Subtle scallop variations and patterns should be expected as this is a hand-finished object made of natural stone.