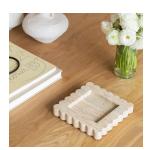

## DESCRIPTION

Sculptural solid travertine tray with scalloped edges, hand-finished by artisans in Rajasthan, India. Designed by Anastasio Home. Measures 8.5" L x 8.5" W x 1.5" H. Subtle scallop variations and patterns should be expected as this is a hand-finished object made of natural stone.

Sculptural solid travertine tray with scalloped edges, hand-finished by artisans in Rajasthan, India. Designed by Anastasio Home. Measures 8.5" L x 8.5" W x 1.5" H. Subtle scallop variations and patterns should be expected as this is a hand-finished object made of natural stone.