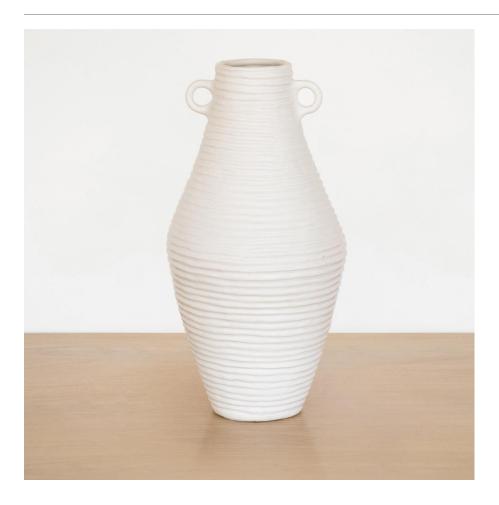

## ATHENS VESSEL II \$1,200.00

IMAGES

\$1,200.00 SKU# CF0033

## DESCRIPTION

Extra large porcelain vessel hand-built by Clare Fawn. Los Angeles based ceramicist Clare Fawn creates using hand coiled porcelain to create unique vessels. Sacred symbols are etched into the interior of the large vessels, to bring in love, abundance, and spiritual connection to those who bring these pieces into their homes.

\*This is an artisan made product and variances in color, size, and texture are normal.

Measures 14.25" H x 7.25" D.

Extra large porcelain vessel hand-built by Clare Fawn.

8279 Melrose Ave Los Angeles CA 90046