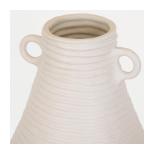

## ATHENS VESSEL II \$1,200.00

IMAGES

\$1,200.00 SKU# CF0033

## DESCRIPTION

Extra large porcelain vessel hand-built by Clare Fawn. Los Angeles based ceramicist Clare Fawn creates using hand coiled porcelain to create unique vessels. Sacred symbols are etched into the interior of the large vessels, to bring in love, abundance, and spiritual connection to those who bring these pieces into their homes.

\*This is an artisan made product and variances in color, size, and texture are normal.

Measures 14.25" H x 7.25" D.

Extra large porcelain vessel hand-built by Clare Fawn.

8279 Melrose Ave Los Angeles CA 90046