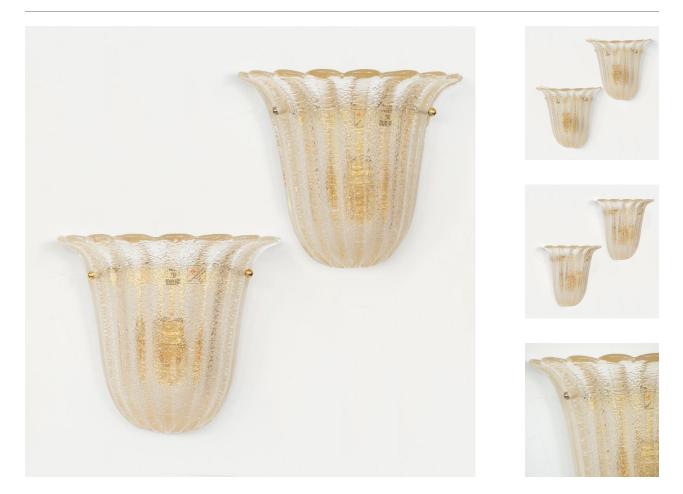

## DESCRIPTION

Beautiful pair of warm hued glass sconces with gold specs and scalloped top edge by Barovier & Toso, Italy, 1980's. Newly rewired. 4 pairs available, priced as a pair. Original Barovier & Toso maker stickers on glass, can be removed. Measures 10" W x 8.75" H x 4.75" D.

Beautiful pair of warm hued glass sconces with gold specs and scalloped top edge by Barovier & Toso, Italy, 1980's. Newly rewired. 4 pairs available, priced as a pair. Original Barovier & Toso maker stickers on glass, can be removed. Measures 10" W x 8.75" H x 4.75" D.