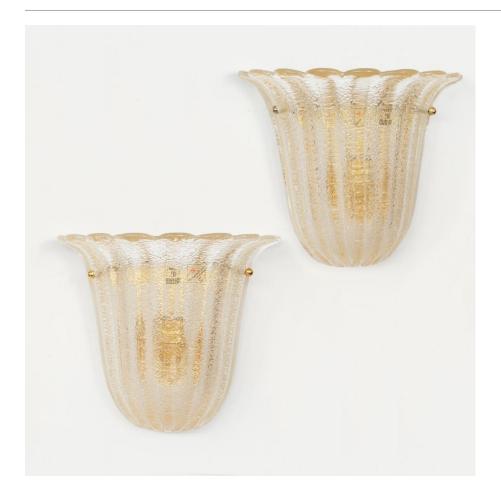

## DESCRIPTION

Beautiful pair of warm hued glass sconces with gold specs and scalloped top edge by Barovier & Toso, Italy, 1980's. Newly rewired. 4 pairs available, priced as a pair. Original Barovier & Toso maker stickers on glass, can be removed. Measures 10"  $W \times 8.75$ "  $H \times 4.75$ " D.

Beautiful pair of warm hued glass sconces with gold specs and scalloped top edge by Barovier & Toso, Italy, 1980's. Newly rewired. 4 pairs available, priced as a pair. Original Barovier & Toso maker stickers on glass, can be removed. Measures 10"  $W \times 8.75$ "  $H \times 4.75$ " D.