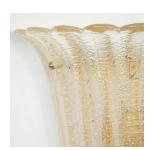

## DESCRIPTION

Beautiful pair of warm hued glass sconces with gold specs and scalloped top edge by Barovier & Toso, Italy, 1980's. Newly rewired. 4 pairs available, priced as a pair. Original Barovier & Toso maker stickers on glass, can be removed. Measures 10"  $W \times 8.75$ "  $H \times 4.75$ " D.