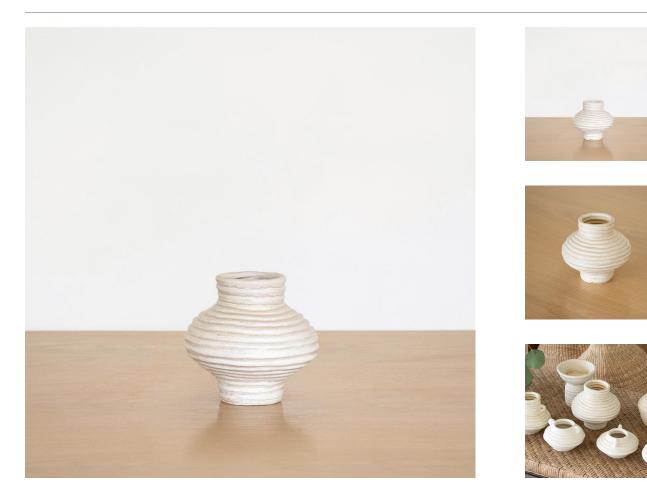

## DESCRIPTION

Petite porcelain vessel hand-built by Clare Fawn. Los Angeles based ceramicist Clare Fawn creates using hand coiled porcelain to create unique vessels. Sacred symbols are etched into the interior of the large vessels, to bring in love, abundance, and spiritual connection to those who bring these pieces into their homes.

\*This is an artisan made product and variances in color, size, and texture are normal.

Measures 5" H x 5.25" D.

Petite porcelain vessel hand-built by Clare Fawn. Los Angeles based ceramicist Clare Fawn creates using hand coiled porcelain to create unique vessels.