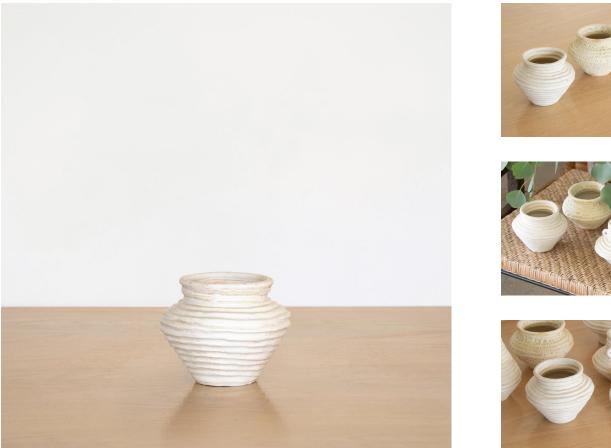

## DESCRIPTION

Petite porcelain vessel hand-built by Clare Fawn. Los Angeles based ceramicist Clare Fawn creates using hand coiled porcelain to create unique vessels. Sacred symbols are etched into the interior of the large vessels, to bring in love, abundance, and spiritual connection to those who bring these pieces into their homes. Measures 5" H x 4.25" D.

Petite porcelain vessel hand-built by Clare Fawn. Los Angeles based ceramicist Clare Fawn creates using hand coiled porcelain to create unique vessels. Sacred symbols are etched into the interior of the large vessels, to bring in love, abundance, and spiritual connection to those who bring these pieces into their homes. Measures 5" H x 4.25" D.