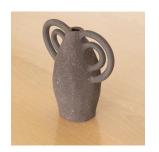

## DESCRIPTION

Hand-built ceramic vase with handles in textured natural colored clay. Made by French artist Sophie Agullo of Clandestine Ceramique, based in Spain. Her collection can be seen as a love message to the Ocean, from the wavy handles to the sandy texture. Families of vases and pieces are meant to grow and mix together. Measures  $7^{\circ}$  H x  $6.75^{\circ}$  W x  $3.75^{\circ}$  D.

Hand-built ceramic vase with handles in textured natural colored clay. Made by French artist Sophie Agullo of Clandestine Ceramique, based in Spain. Her collection can be seen as a love message to the Ocean, from the wavy handles to the sandy texture. Families of vases and pieces are meant to grow and mix together. Measures  $7^{\circ}$  H x  $6.75^{\circ}$  W x  $3.75^{\circ}$  D.