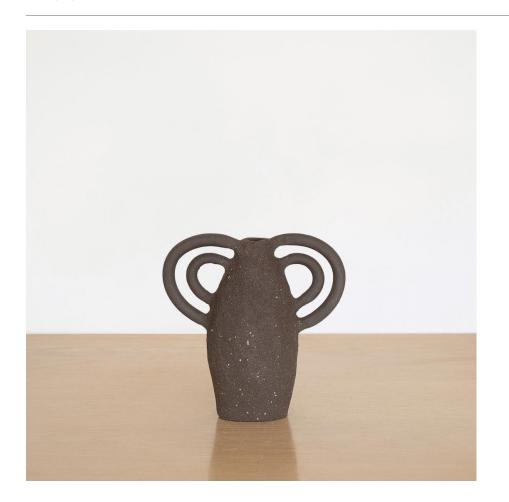

## DESCRIPTION

Hand-built ceramic vase with handles in textured natural colored clay. Made by French artist Sophie Agullo of Clandestine Ceramique, based in Spain. Her collection can be seen as a love message to the Ocean, from the wavy handles to the sandy texture. Families of vases and pieces are meant to grow and mix together. Measures  $7^{\circ}$  H x  $6.75^{\circ}$  W x  $3.75^{\circ}$  D.

Hand-built ceramic vase with handles in textured natural colored clay. Made by French artist Sophie Agullo of Clandestine Ceramique, based in Spain. Her collection can be seen as a love message to the Ocean, from the wavy handles to the sandy texture. Families of vases and pieces are meant to grow and mix together. Measures  $7^{\circ}$  H x  $6.75^{\circ}$  W x  $3.75^{\circ}$  D.