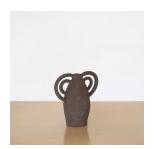

## DESCRIPTION

Hand-built ceramic vase with handles in textured natural colored clay. Made by French artist Sophie Agullo of Clandestine Ceramique, based in Spain. Her collection can be seen as a love message to the Ocean, from the wavy handles to the sandy texture. Families of vases and pieces are meant to grow and mix together. Measures  $7^{\circ}$  H x  $6.75^{\circ}$  W x  $3.75^{\circ}$  D.

Hand-built ceramic vase with handles in textured natural colored clay. Made by French artist Sophie Agullo of Clandestine Ceramique, based in Spain. Her collection can be seen as a love message to the Ocean, from the wavy handles to the sandy texture. Families of vases and pieces are meant to grow and mix together. Measures  $7^{\circ}$  H x  $6.75^{\circ}$  W x  $3.75^{\circ}$  D.