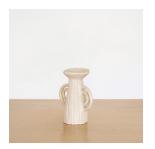

## DESCRIPTION

Hand-built ceramic vase with handles in textured natural colored clay. Made by French artist Sophie Agullo of Clandestine Ceramique, based in Spain. Her collection can be seen as a love message to the Ocean, from the wavy handles to the sandy texture. Families of vases and pieces are meant to grow and mix together. Measures  $7.5^{\circ}$  H x  $7.25^{\circ}$  W x  $4^{\circ}$  D.

Hand-built ceramic vase with handles in textured natural colored clay. Made by French artist Sophie Agullo of Clandestine Ceramique, based in Spain. Her collection can be seen as a love message to the Ocean, from the wavy handles to the sandy texture. Families of vases and pieces are meant to grow and mix together. Measures 7.5" H  $\times$  7.25" W  $\times$  4" D.