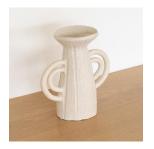

## DESCRIPTION

Hand-built ceramic vase with handles in textured natural colored clay. Made by French artist Sophie Agullo of Clandestine Ceramique, based in Spain. Her collection can be seen as a love message to the Ocean, from the wavy handles to the sandy texture. Families of vases and pieces are meant to grow and mix together. Measures  $7.5^{\circ}$  H x  $7.25^{\circ}$  W x  $4^{\circ}$  D.

Hand-built ceramic vase with handles in textured natural colored clay. Made by French artist Sophie Agullo of Clandestine Ceramique, based in Spain. Her collection can be seen as a love message to the Ocean, from the wavy handles to the sandy texture. Families of vases and pieces are meant to grow and mix together. Measures 7.5" H  $\times$  7.25" W  $\times$  4" D.