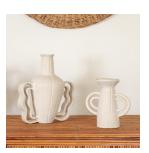

## DESCRIPTION

Hand-built ceramic vase with handles in textured natural colored clay. Made by French artist Sophie Agullo of Clandestine Ceramique, based in Spain. Her collection can be seen as a love message to the Ocean, from the wavy handles to the sandy texture. Families of vases and pieces are meant to grow and mix together. Measures  $7.5^{\circ}$  H x  $7.25^{\circ}$  W x  $4^{\circ}$  D.

Hand-built ceramic vase with handles in textured natural colored clay. Made by French artist Sophie Agullo of Clandestine Ceramique, based in Spain. Her collection can be seen as a love message to the Ocean, from the wavy handles to the sandy texture. Families of vases and pieces are meant to grow and mix together. Measures 7.5" H  $\times$  7.25" W  $\times$  4" D.