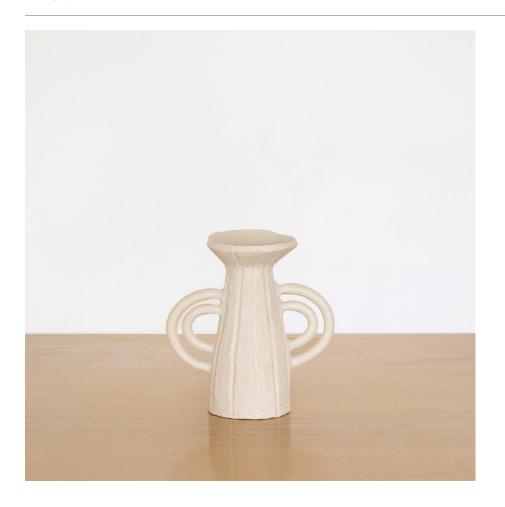

## DESCRIPTION

Hand-built ceramic vase with handles in textured natural colored clay. Made by French artist Sophie Agullo of Clandestine Ceramique, based in Spain. Her collection can be seen as a love message to the Ocean, from the wavy handles to the sandy texture. Families of vases and pieces are meant to grow and mix together. Measures  $7.5^{\circ}$  H x  $7.25^{\circ}$  W x  $4^{\circ}$  D.

Hand-built ceramic vase with handles in textured natural colored clay. Made by French artist Sophie Agullo of Clandestine Ceramique, based in Spain. Her collection can be seen as a love message to the Ocean, from the wavy handles to the sandy texture. Families of vases and pieces are meant to grow and mix together. Measures 7.5" H  $\times$  7.25" W  $\times$  4" D.