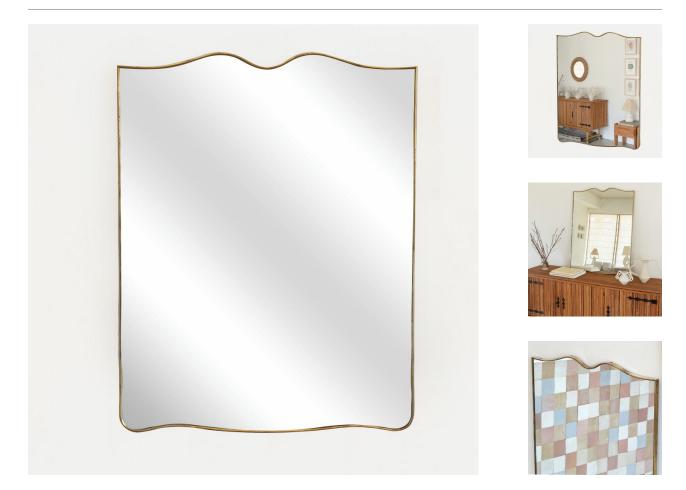

## DESCRIPTION

Incredible large scale brass mirror from Italy, 1950's. Rectangular shape with beautiful wavy top and bottom. Original brass has nice age and patina. Original mirror with some age spots. Impressive size and stunning statement piece.

Incredible large scale brass mirror from Italy, 1950's. Rectangular shape with beautiful wavy top and bottom. Original brass has nice age and patina. Original mirror with some age spots. Impressive size and stunning statement piece.