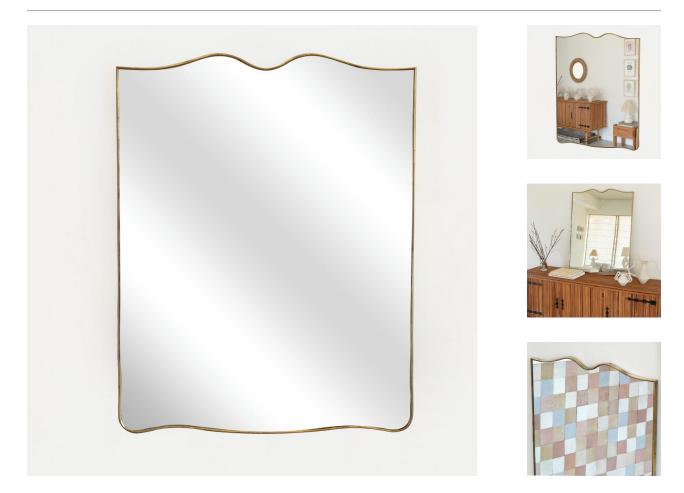

## LARGE ITALIAN BRASS WAVY MIRROR

**\$3,950.00** SKU# VIN00700

IMAGES

## DESCRIPTION

Incredible large scale brass mirror from Italy, 1950's. Rectangular shape with beautiful wavy top and bottom. Original brass has nice age and patina. Original mirror with some age spots. Impressive size and stunning statement piece. Incredible large scale brass mirror from Italy, 1950's. Rectangular shape with beautiful wavy top and bottom. Original brass has nice age and patina. Original mirror with some age spots. Impressive size and stunning statement piece.