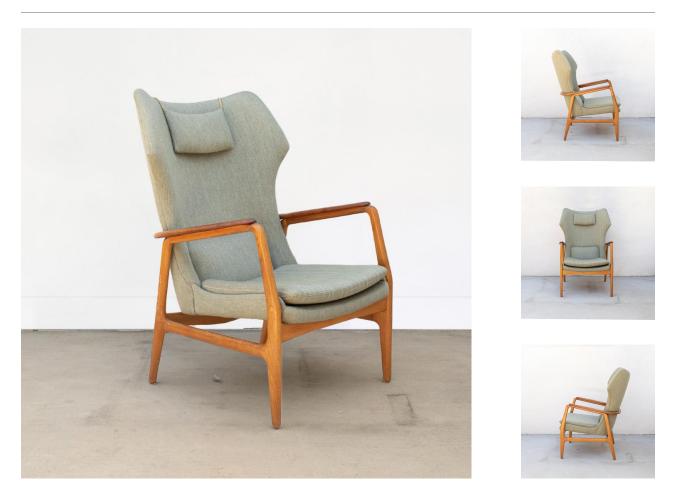

## DESCRIPTION

Iconic mid-century lounge chair designed by Aksel Bender Madsen and manufactured by Bovenkamp in the Netherlands in the 1950s. High back cushioned seat with neck pillow and original internal back bolster. Upholstered in factory fabric and in good and clean vintage condition. Solid oak frames with teak arm rests in original finish. Maker stamp on underside. Measures 39" H x 26" W 26.5" D x 16.5" SH.

Iconic mid-century lounge chair designed by Aksel Bender Madsen and manufactured by Bovenkamp in the Netherlands in the 1950s. High back cushioned seat with neck pillow and original internal back bolster. Upholstered in factory fabric and in good and clean vintage condition. Solid oak frames with teak arm rests in original finish. Maker stamp on underside. Measures 39" H x 26" W 26.5" D x 16.5" SH.