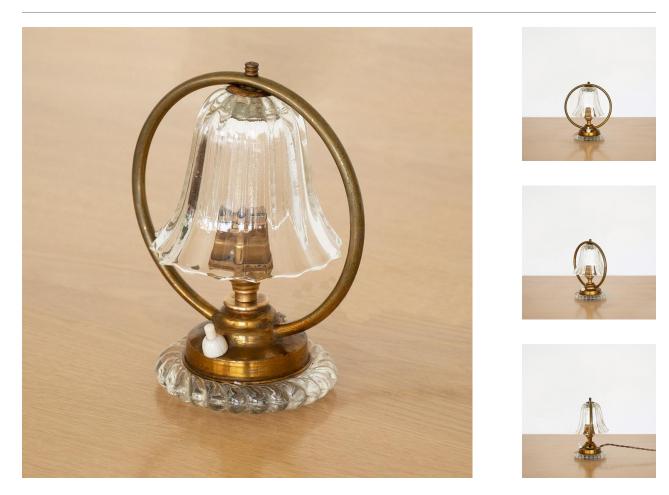

## DESCRIPTION

Petite Murano glass lamp from Italy, 1940's. Upside down glass bell shade with wavy rim hangs from a brass ring on a brass and glass base. Original on/off push button and new wiring. Beautiful age and patina to the brass. Measures 7.25" H x 6.25" W x 4" D.

Petite Murano glass lamp from Italy, 1940's. Upside down glass bell shade with wavy rim hangs from a brass ring on a brass and glass base. Original on/off push button and new wiring. Beautiful age and patina to the brass. Measures 7.25" H x 6.25" W x 4" D.