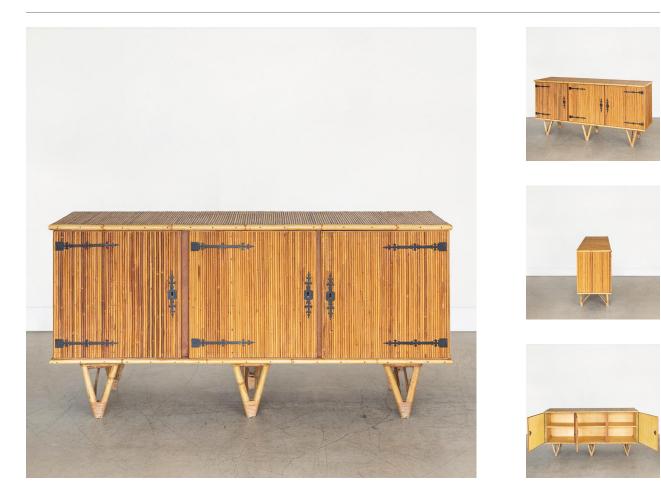

## DESCRIPTION

Beautiful split bamboo sideboard by Adrien Audoux and Frida Minet from France, 1960's. Three-door cabinet with intricate wrought iron hinges, interior shelf, and original key. Thick triangular bamboo legs with wrapped rattan detail. Original finish shows varying shades of split bamboo. Measures 71" W x 20" D x 35.25" H.

Beautiful split bamboo sideboard by Adrien Audoux and Frida Minet from France, 1960's. Three-door cabinet with intricate wrought iron hinges, interior shelf, and original key. Thick triangular bamboo legs with wrapped rattan detail. Original finish shows varying shades of split bamboo. Measures 71" W x 20" D x 35.25" H.