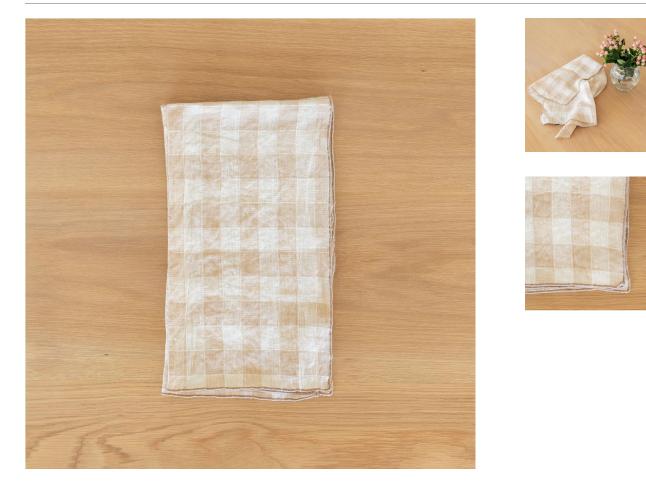

## DESCRIPTION

Beautiful and soft tea towel in a two-tone gingham pattern with solid colored trim. Made of 100% linen by Maison de Vacances in France.

\*This is an artisan made product and variances in color, size, and texture are normal.

Measures 17" x 29".

Beautiful and soft tea towel in a two-tone gingham pattern with solid colored trim. Made of 100% linen by Maison de Vacances in France.

\*This is an artisan made product and variances in color, size, and texture are normal.