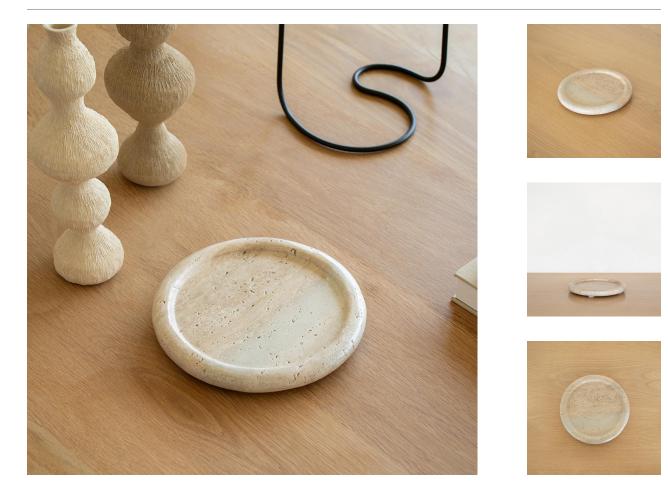

## THE WISH DISH, TRAVERTINE

**\$200.00** SKU# ANH0017

IMAGES

## DESCRIPTION

Carved circular tray featuring a smooth lip detail in travertine. Made in India and designed by Anastasio Home.

\*As this is a natural stone object, unique color and pattern variations should be embraced.

Measures 8" D x 1" H. This is a handmade product crafted from natural marble stone and pattern and polish variations should be expected.

Carved circular tray featuring a smooth lip detail in travertine. Made in India and designed by Anastasio Home.

\*As this is a natural stone object, unique color and pattern variations should be embraced.

8279 Melrose Ave Los Angeles CA 90046

+1 (323) 438 3210 customerservice@panoplie.com panoplie.com