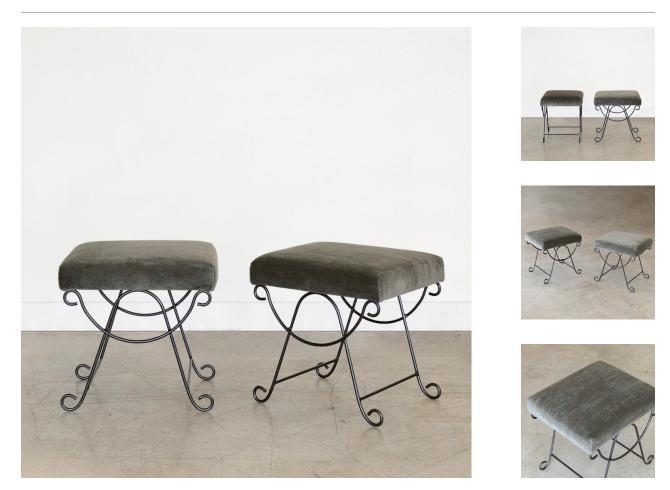

## DESCRIPTION

Iron stool with beautiful curved and looped base with matte black painted finish. Rectangular cushioned seat upholstered in a dark gray mohair fabric. Newly made by Panoplie in Los Angeles. Sold individually. Measures 18.5" H x 18.5" W x 16" D.

COM available. Inquire for current lead time.

Iron stool with beautiful curved and looped base with matte black painted finish. Rectangular cushioned seat upholstered in a dark gray mohair fabric. Newly made by Panoplie in Los Angeles. Sold individually. Measures 18.5" H x 18.5" W x 16" D. COM available. Inquire for current lead time.