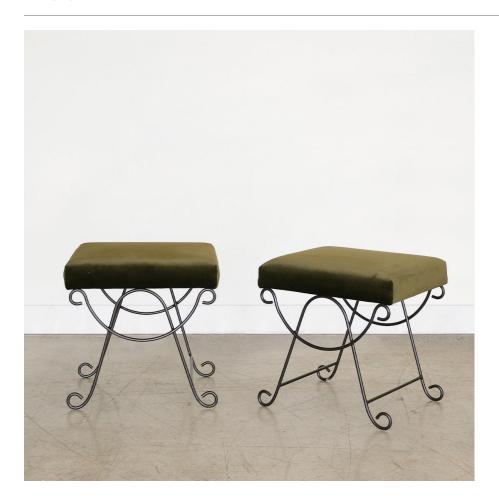

## DESCRIPTION

Iron stool with beautiful curved and looped base with matte black painted finish. Rectangular cushioned seat upholstered in a dark green velvet fabric. Newly made by Panoplie in Los Angeles. Sold individually. Measures 18.5" H x 18.5" W x 16" D.

COM available. Inquire for current lead time.

Iron stool with beautiful curved and looped base with matte black painted finish. Rectangular cushioned seat upholstered in a dark green velvet fabric. Newly made by Panoplie in Los Angeles. Sold individually. Measures 18.5" H  $\times$  18.5" W  $\times$  16" D. COM available. Inquire for current lead time.