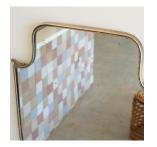

## DESCRIPTION

Vintage Italian brass mirror from the 1950s with beautiful beaded detail around frame. Unique shield shape with ornate accents. Nice age and patina to brass. Mirror is original and has age spots, rings, and some oxidation. Measures 35.25" H x 20.25" W x 1" D.