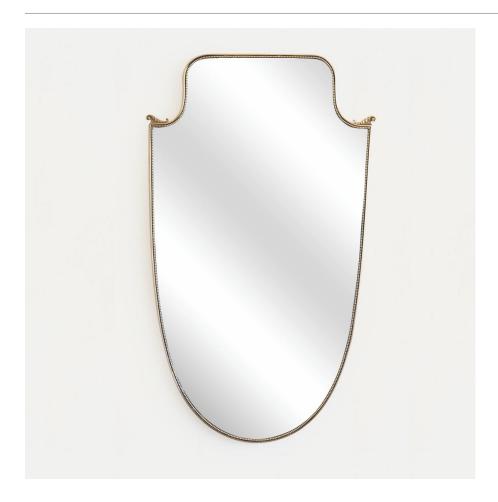

## LARGE ITALIAN BRASS SHIELD MIRROR

\$2,500.00

SKU# VINOO730

## DESCRIPTION

Vintage Italian brass mirror from the 1950s with beautiful beaded detail around frame. Unique shield shape with ornate accents. Nice age and patina to brass. Mirror is original and has age spots, rings, and some oxidation. Measures 35.25" H x 20.25" W x 1" D.