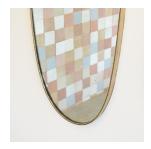

## DESCRIPTION

Vintage Italian brass mirror from the 1950s with beautiful beaded detail around frame. Unique shield shape with ornate accents. Nice age and patina to brass. Mirror is original and has age spots, rings, and some oxidation. Measures 35.25" H x 20.25" W x 1" D.