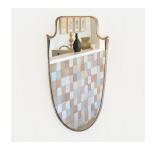

## DESCRIPTION

Vintage Italian brass mirror from the 1950s with beautiful beaded detail around frame. Unique shield shape with ornate accents. Nice age and patina to brass. Mirror is original and has age spots, rings, and some oxidation. Measures 35.25" H x 20.25" W x 1" D.