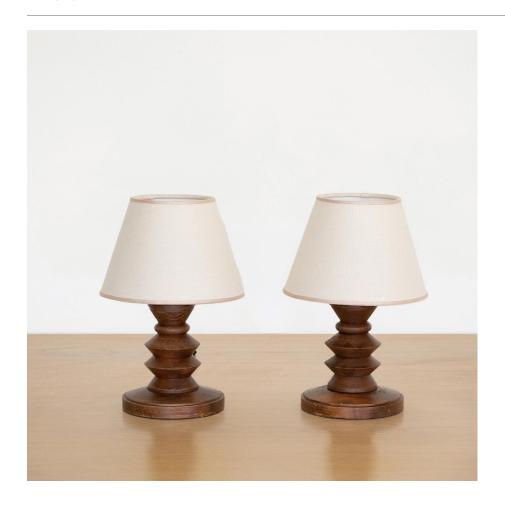

## DESCRIPTION

Hand carved petite wood table lamp from France, 1940's in the style of Charles Dudouyt. Beautiful carved design with original wood finish. New linen shade with tan trim and newly re-wired. Two available, sold and priced individually. Measures  $11" + 100 \times 10^{-5} = 10^{-5} = 10^{-5} = 10^{-5} = 10^{-5} = 10^{-5} = 10^{-5} = 10^{-5} = 10^{-5} = 10^{-5} = 10^{-5} = 10^{-5} = 10^{-5} = 10^{-5} = 10^{-5} = 10^{-5} = 10^{-5} = 10^{-5} = 10^{-5} = 10^{-5} = 10^{-5} = 10^{-5} = 10^{-5} = 10^{-5} = 10^{-5} = 10^{-5} = 10^{-5} = 10^{-5} = 10^{-5} = 10^{-5} = 10^{-5} = 10^{-5} = 10^{-5} = 10^{-5} = 10^{-5} = 10^{-5} = 10^{-5} = 10^{-5} = 10^{-5} = 10^{-5} = 10^{-5} = 10^{-5} = 10^{-5} = 10^{-5} = 10^{-5} = 10^{-5} = 10^{-5} = 10^{-5} = 10^{-5} = 10^{-5} = 10^{-5} = 10^{-5} = 10^{-5} = 10^{-5} = 10^{-5} = 10^{-5} = 10^{-5} = 10^{-5} = 10^{-5} = 10^{-5} = 10^{-5} = 10^{-5} = 10^{-5} = 10^{-5} = 10^{-5} = 10^{-5} = 10^{-5} = 10^{-5} = 10^{-5} = 10^{-5} = 10^{-5} = 10^{-5} = 10^{-5} = 10^{-5} = 10^{-5} = 10^{-5} = 10^{-5} = 10^{-5} = 10^{-5} = 10^{-5} = 10^{-5} = 10^{-5} = 10^{-5} = 10^{-5} = 10^{-5} = 10^{-5} = 10^{-5} = 10^{-5} = 10^{-5} = 10^{-5} = 10^{-5} = 10^{-5} = 10^{-5} = 10^{-5} = 10^{-5} = 10^{-5} = 10^{-5} = 10^{-5} = 10^{-5} = 10^{-5} = 10^{-5} = 10^{-5} = 10^{-5} = 10^{-5} = 10^{-5} = 10^{-5} = 10^{-5} = 10^{-5} = 10^{-5} = 10^{-5} = 10^{-5} = 10^{-5} = 10^{-5} = 10^{-5} = 10^{-5} = 10^{-5} = 10^{-5} = 10^{-5} = 10^{-5} = 10^{-5} = 10^{-5} = 10^{-5} = 10^{-5} = 10^{-5} = 10^{-5} = 10^{-5} = 10^{-5} = 10^{-5} = 10^{-5} = 10^{-5} = 10^{-5} = 10^{-5} = 10^{-5} = 10^{-5} = 10^{-5} = 10^{-5} = 10^{-5} = 10^{-5} = 10^{-5} = 10^{-5} = 10^{-5} = 10^{-5} = 10^{-5} = 10^{-5} = 10^{-5} = 10^{-5} = 10^{-5} = 10^{-5} = 10^{-5} = 10^{-5} = 10^{-5} = 10^{-5} = 10^{-5} = 10^{-5} = 10^{-5} = 10^{-5} = 10^{-5} = 10^{-5} = 10^{-5} = 10^{-5} = 10^{-5} = 10^{-5} = 10^{-5} = 10^{-5} = 10^{-5} = 10^{-5} = 10^{-5} = 10^{-5} = 10^{-5} = 10^{-5} = 10^{-5} = 10^{-5} = 10^{-5} = 10^{-5} = 10^{-5} = 10^{-5} = 10^{-5} = 10^{-5} = 10^{-5} =$ 

Hand carved petite wood table lamp from France, 1940's in the style of Charles Dudouyt. Beautiful carved design with original wood finish. New linen shade with tan trim and newly re-wired. Two available, sold and priced individually. Measures  $11" \text{ H} \times 6.75" \text{ D}$ .