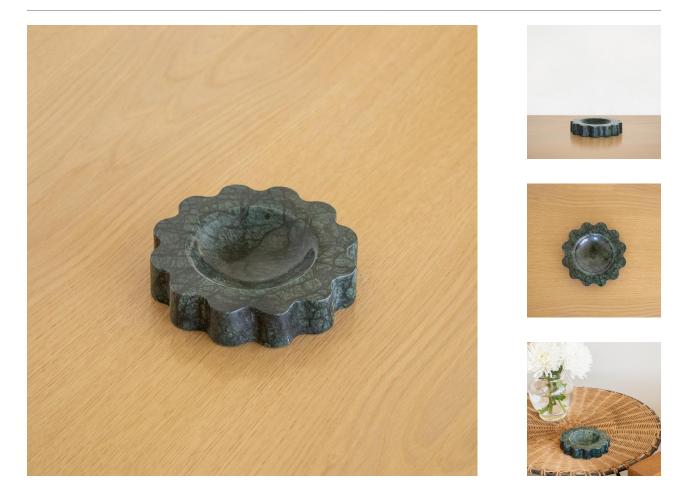

## DESCRIPTION

Hand-sculpted tray featuring a smooth scalloped edge in a mini size. Made in India and designed by Anastasio Home.

\*As this is a natural stone object, unique color and pattern variations should be embraced.

Measures 5.5" D x 1.5" H. This is a handmade product crafted from natural marble stone and pattern and polish variations should be expected.

Hand-sculpted tray featuring a smooth scalloped edge in a mini size. Made in India and designed by Anastasio Home.