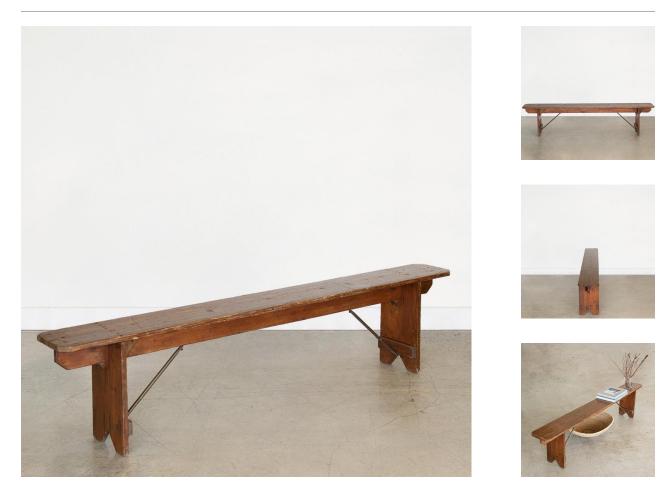

## DESCRIPTION

Great long wood bench from France with plank seat and angled corners. Wood legs with triangular cutout and metal supports on underside. Original wood finish showing great age, patina, and nails heads. Multiple available. Measures 78" L x 9.5" D x 18" H.

Great long wood bench from France with plank seat and angled corners. Wood legs with triangular cutout and metal supports on underside. Original wood finish showing great age, patina, and nails heads. Multiple available. Measures 78" L x 9.5" D x 18" H.