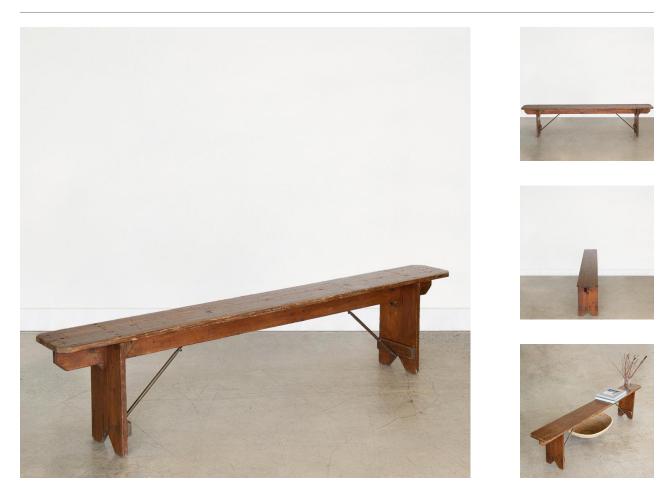

## DESCRIPTION

Great long wood bench from France with plank seat and angled corners. Wood legs with triangular cutout and metal supports on underside. Original wood finish showing great age, patina, and nails heads. Multiple available. Measures 78" L x 9.5" D x 18" H.

Great long wood bench from France with plank seat and angled corners. Wood legs with triangular cutout and metal supports on underside. Original wood finish showing great age, patina, and nails heads. Multiple available. Measures 78" L x 9.5" D x 18" H.