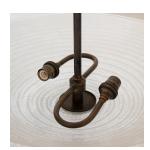

## DESCRIPTION

Beautiful Venini glass ceiling light with thick blown glass from Italy, 1960's. Dome shape glass with rippled texture and oil rubbed bronze detailing and stem. Newly wired with 2 new interiors sockets and new stem and canopy. Measures  $21^{\circ}$  H x  $17.5^{\circ}$  D.

Beautiful Venini glass ceiling light with thick blown glass from Italy, 1960's. Dome shape glass with rippled texture and oil rubbed bronze detailing and stem. Newly wired with 2 new interiors sockets and new stem and canopy. Measures 21" H x 17.5" D.