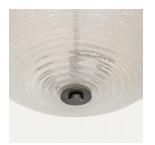

## DESCRIPTION

Beautiful Venini glass ceiling light with thick blown glass from Italy, 1960's. Dome shape glass with rippled texture and oil rubbed bronze detailing and stem. Newly wired with 2 new interiors sockets and new stem and canopy. Measures  $21^{\circ}$  H x  $17.5^{\circ}$  D.

Beautiful Venini glass ceiling light with thick blown glass from Italy, 1960's. Dome shape glass with rippled texture and oil rubbed bronze detailing and stem. Newly wired with 2 new interiors sockets and new stem and canopy. Measures 21" H x 17.5" D.