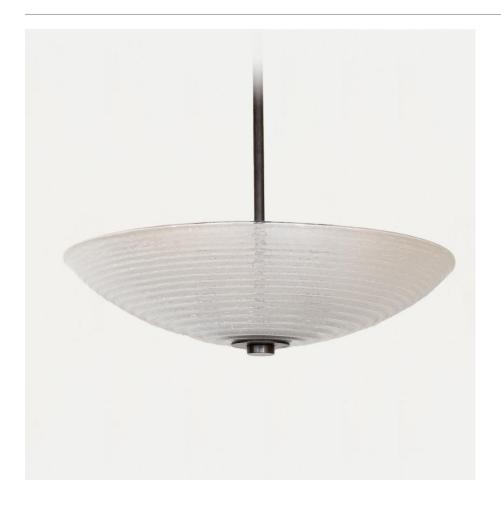

## DESCRIPTION

Beautiful Venini glass ceiling light with thick blown glass from Italy, 1960's. Dome shape glass with rippled texture and oil rubbed bronze detailing and stem. Newly wired with 2 new interiors sockets and new stem and canopy. Measures  $21^{\circ}$  H x  $17.5^{\circ}$  D.

Beautiful Venini glass ceiling light with thick blown glass from Italy, 1960's. Dome shape glass with rippled texture and oil rubbed bronze detailing and stem. Newly wired with 2 new interiors sockets and new stem and canopy. Measures 21" H x 17.5" D.