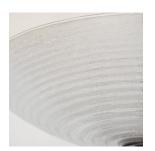

## DESCRIPTION

Beautiful Venini glass ceiling light with thick blown glass from Italy, 1960's. Dome shape glass with rippled texture and oil rubbed bronze detailing and stem. Newly wired with 2 new interiors sockets and new stem and canopy. Measures  $21^{\circ}$  H x  $17.5^{\circ}$  D.

Beautiful Venini glass ceiling light with thick blown glass from Italy, 1960's. Dome shape glass with rippled texture and oil rubbed bronze detailing and stem. Newly wired with 2 new interiors sockets and new stem and canopy. Measures 21" H x 17.5" D.