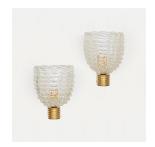

## DESCRIPTION

Stunning pair of large Italian glass sconces by Barovier. Clear scalloped ribbed glass shades with single socket. Original ribbed brass arm attaching to wall. Newly wired. Original backplate measures 1.5"  $\times$  1.75". Great age and patina to brass. Two pairs available, sold as a set of two sconces. Measures 8" H  $\times$  6.25" W  $\times$  7.25" D.

Stunning pair of large Italian glass sconces by Barovier. Clear scalloped ribbed glass shades with single socket. Original ribbed brass arm attaching to wall. Newly wired. Original backplate measures 1.5"  $\times$  1.75". Great age and patina to brass. Two pairs available, sold as a set of two sconces. Measures 8" H  $\times$  6.25" W  $\times$  7.25" D.