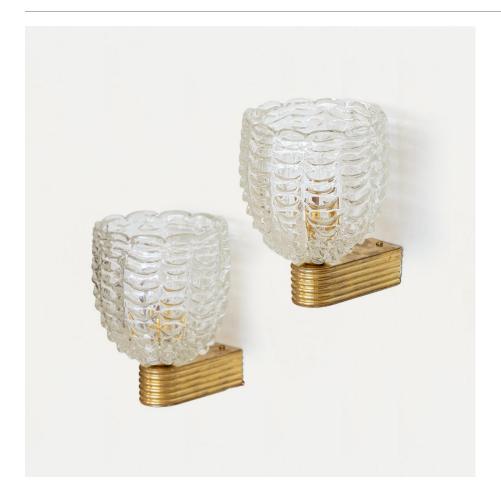

## DESCRIPTION

Stunning pair of large Italian glass sconces by Barovier. Clear scalloped ribbed glass shades with single socket. Original ribbed brass arm attaching to wall. Newly wired. Original backplate measures 1.5"  $\times$  1.75". Great age and patina to brass. Two pairs available, sold as a set of two sconces. Measures 8" H  $\times$  6.25" W  $\times$  7.25" D.

Stunning pair of large Italian glass sconces by Barovier. Clear scalloped ribbed glass shades with single socket. Original ribbed brass arm attaching to wall. Newly wired. Original backplate measures 1.5"  $\times$  1.75". Great age and patina to brass. Two pairs available, sold as a set of two sconces. Measures 8" H  $\times$  6.25" W  $\times$  7.25" D.