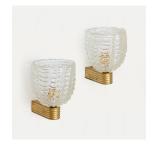

## DESCRIPTION

Stunning pair of large Italian glass sconces by Barovier. Clear scalloped ribbed glass shades with single socket. Original ribbed brass arm attaching to wall. Newly wired. Original backplate measures 1.5"  $\times$  1.75". Great age and patina to brass. Two pairs available, sold as a set of two sconces. Measures 8" H  $\times$  6.25" W  $\times$  7.25" D.

Stunning pair of large Italian glass sconces by Barovier. Clear scalloped ribbed glass shades with single socket. Original ribbed brass arm attaching to wall. Newly wired. Original backplate measures 1.5"  $\times$  1.75". Great age and patina to brass. Two pairs available, sold as a set of two sconces. Measures 8" H  $\times$  6.25" W  $\times$  7.25" D.