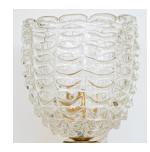

## DESCRIPTION

Stunning pair of large Italian glass sconces by Barovier. Clear scalloped ribbed glass shades with single socket. Original ribbed brass arm attaching to wall. Newly wired. Original backplate measures 1.5"  $\times$  1.75". Great age and patina to brass. Two pairs available, sold as a set of two sconces. Measures 8" H  $\times$  6.25" W  $\times$  7.25" D.

Stunning pair of large Italian glass sconces by Barovier. Clear scalloped ribbed glass shades with single socket. Original ribbed brass arm attaching to wall. Newly wired. Original backplate measures 1.5"  $\times$  1.75". Great age and patina to brass. Two pairs available, sold as a set of two sconces. Measures 8" H  $\times$  6.25" W  $\times$  7.25" D.