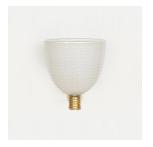

## DESCRIPTION

Beautiful Venini glass sconce with thick blown glass shade from Italy, 1950's. Large cup shape glass with rippled texture and ribbed brass arm. Newly wired with single socket. Original brass backplate measures 3" H x 2" W. Measures 9.5" D x 8" W x 8.75" H. Original brass backplate measures 3" H x 2" W. 2x sockets, candelabra base E12 bulb.

Beautiful Venini glass sconce with thick blown glass shade from Italy, 1950's. Large cup shape glass with rippled texture and ribbed brass arm. Newly wired with single socket. Original brass backplate measures  $3^{\circ}$  H x  $2^{\circ}$  W. Measures  $9.5^{\circ}$  D x  $8^{\circ}$  W x  $8.75^{\circ}$  H. Original brass backplate measures  $3^{\circ}$  H x  $2^{\circ}$  W.  $2^{\circ}$  x sockets, candelabra base E12 bulb.