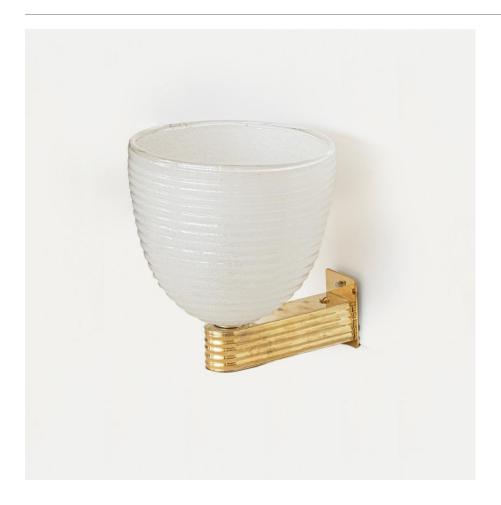

## DESCRIPTION

Beautiful Venini glass sconce with thick blown glass shade from Italy, 1950's. Large cup shape glass with rippled texture and ribbed brass arm. Newly wired with single socket. Original brass backplate measures 3" H x 2" W. Measures 9.5" D x 8" W x 8.75" H. Original brass backplate measures 3" H x 2" W. 2x sockets, candelabra base E12 bulb.

Beautiful Venini glass sconce with thick blown glass shade from Italy, 1950's. Large cup shape glass with rippled texture and ribbed brass arm. Newly wired with single socket. Original brass backplate measures  $3^{\circ}$  H x  $2^{\circ}$  W. Measures  $9.5^{\circ}$  D x  $8^{\circ}$  W x  $8.75^{\circ}$  H. Original brass backplate measures  $3^{\circ}$  H x  $2^{\circ}$  W.  $2^{\circ}$  x sockets, candelabra base E12 bulb.