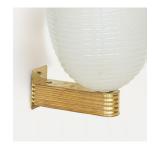

## DESCRIPTION

Beautiful Venini glass sconce with thick blown glass shade from Italy, 1950's. Large cup shape glass with rippled texture and ribbed brass arm. Newly wired with single socket. Original brass backplate measures 3" H x 2" W. Measures 9.5" D x 8" W x 8.75" H. Original brass backplate measures 3" H x 2" W. 2x sockets, candelabra base E12 bulb.

Beautiful Venini glass sconce with thick blown glass shade from Italy, 1950's. Large cup shape glass with rippled texture and ribbed brass arm. Newly wired with single socket. Original brass backplate measures  $3^{\circ}$  H x  $2^{\circ}$  W. Measures  $9.5^{\circ}$  D x  $8^{\circ}$  W x  $8.75^{\circ}$  H. Original brass backplate measures  $3^{\circ}$  H x  $2^{\circ}$  W.  $2^{\circ}$  x sockets, candelabra base E12 bulb.