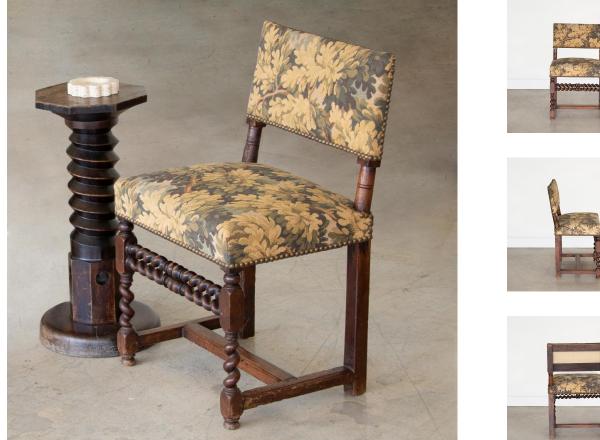

## DESCRIPTION

Beautiful and charming French side chair with dark wood frame and barley twist detail in front. Upholstered seat and back in lovely dark green leaf pattern and brass tacks. Original wood finish shows nice age, wear, and patina. Measures 33.5" H x 20.5" SH x 19.5" W x 20.25" D.

Beautiful and charming French side chair with dark wood frame and barley twist detail in front. Upholstered seat and back in lovely dark green leaf pattern and brass tacks. Original wood finish shows nice age, wear, and patina. Measures 33.5" H x 20.5" SH x 19.5" W x 20.25" D.