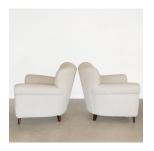

## DESCRIPTION

Incredible pair of vintage Italian armchairs from the 1940's. Large and curvy seats newly upholstered in a soft poodle material. Original wood tapered feet with dark stain. Beautiful from all angles and extremally comfortable. Sold as a pair. Measures 33.75" H x 18" SH x 37" W x 37" D.

Seat depth is 19.5".

Incredible pair of vintage Italian armchairs from the 1940's. Large and curvy seats newly upholstered in a soft poodle material. Original wood tapered feet with dark stain. Beautiful from all angles and extremally comfortable. Sold as a pair.