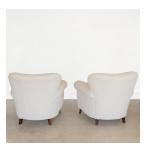

## DESCRIPTION

Incredible pair of vintage Italian armchairs from the 1940's. Large and curvy seats newly upholstered in a soft poodle material. Original wood tapered feet with dark stain. Beautiful from all angles and extremally comfortable. Sold as a pair. Measures 33.75" H x 18" SH x 37" W x 37" D.

Seat depth is 19.5".

Incredible pair of vintage Italian armchairs from the 1940's. Large and curvy seats newly upholstered in a soft poodle material. Original wood tapered feet with dark stain. Beautiful from all angles and extremally comfortable. Sold as a pair.