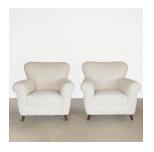

## DESCRIPTION

Incredible pair of vintage Italian armchairs from the 1940's. Large and curvy seats newly upholstered in a soft poodle material. Original wood tapered feet with dark stain. Beautiful from all angles and extremally comfortable. Sold as a pair. Measures 33.75" H x 18" SH x 37" W x 37" D.

Seat depth is 19.5".

Incredible pair of vintage Italian armchairs from the 1940's. Large and curvy seats newly upholstered in a soft poodle material. Original wood tapered feet with dark stain. Beautiful from all angles and extremally comfortable. Sold as a pair.