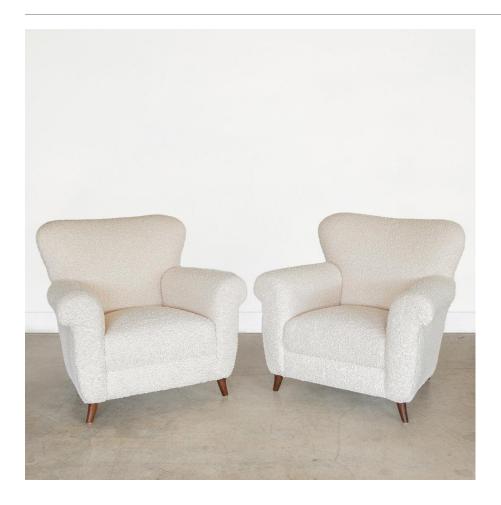

## DESCRIPTION

Incredible pair of vintage Italian armchairs from the 1940's. Large and curvy seats newly upholstered in a soft poodle material. Original wood tapered feet with dark stain. Beautiful from all angles and extremally comfortable. Sold as a pair. Measures 33.75" H x 18" SH x 37" W x 37" D.

Seat depth is 19.5".

Incredible pair of vintage Italian armchairs from the 1940's. Large and curvy seats newly upholstered in a soft poodle material. Original wood tapered feet with dark stain. Beautiful from all angles and extremally comfortable. Sold as a pair.