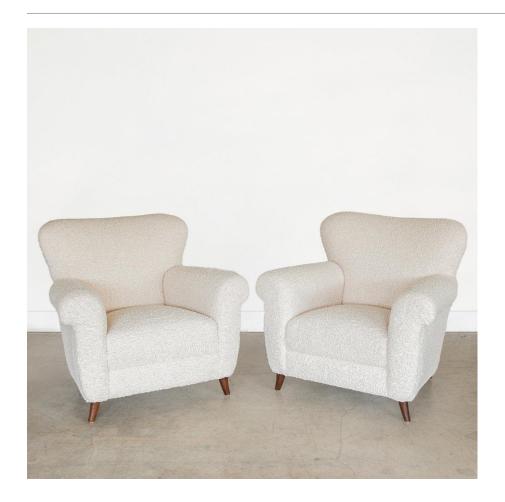

## DESCRIPTION

Incredible pair of vintage Italian armchairs from the 1940's. Large and curvy seats newly upholstered in a soft poodle material. Original wood tapered feet with dark stain. Beautiful from all angles and extremally comfortable. Sold as a pair. Measures  $33.75^{\circ}$  H x  $18^{\circ}$  SH x  $37^{\circ}$  W x  $37^{\circ}$  D. Seat depth is  $19.5^{\circ}$ .

Incredible pair of vintage Italian armchairs from the 1940's. Large and curvy seats newly upholstered in a soft poodle material. Original wood tapered feet with dark stain. Beautiful from all angles and extremally comfortable. Sold as a pair. Measures 33.75" H x 18" SH x 37" W x 37" D. Seat depth is 19.5".