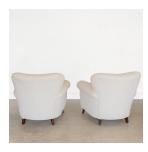

## DESCRIPTION

Incredible pair of vintage Italian armchairs from the 1940's. Large and curvy seats newly upholstered in a soft poodle material. Original wood tapered feet with dark stain. Beautiful from all angles and extremally comfortable. Sold as a pair. Measures  $33.75^{\circ}$  H x  $18^{\circ}$  SH x  $37^{\circ}$  W x  $37^{\circ}$  D. Seat depth is  $19.5^{\circ}$ .

Incredible pair of vintage Italian armchairs from the 1940's. Large and curvy seats newly upholstered in a soft poodle material. Original wood tapered feet with dark stain. Beautiful from all angles and extremally comfortable. Sold as a pair. Measures 33.75" H x 18" SH x 37" W x 37" D. Seat depth is 19.5".