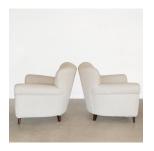

## DESCRIPTION

Incredible pair of vintage Italian armchairs from the 1940's. Large and curvy seats newly upholstered in a soft poodle material. Original wood tapered feet with dark stain. Beautiful from all angles and extremally comfortable. Sold as a pair. Measures  $33.75^{\circ}$  H x  $18^{\circ}$  SH x  $37^{\circ}$  W x  $37^{\circ}$  D. Seat depth is  $19.5^{\circ}$ .

Incredible pair of vintage Italian armchairs from the 1940's. Large and curvy seats newly upholstered in a soft poodle material. Original wood tapered feet with dark stain. Beautiful from all angles and extremally comfortable. Sold as a pair. Measures 33.75" H x 18" SH x 37" W x 37" D. Seat depth is 19.5".