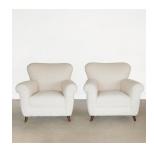

## DESCRIPTION

Incredible pair of vintage Italian armchairs from the 1940's. Large and curvy seats newly upholstered in a soft poodle material. Original wood tapered feet with dark stain. Beautiful from all angles and extremally comfortable. Sold as a pair. Measures  $33.75^{\circ}$  H x  $18^{\circ}$  SH x  $37^{\circ}$  W x  $37^{\circ}$  D. Seat depth is  $19.5^{\circ}$ .

Incredible pair of vintage Italian armchairs from the 1940's. Large and curvy seats newly upholstered in a soft poodle material. Original wood tapered feet with dark stain. Beautiful from all angles and extremally comfortable. Sold as a pair. Measures 33.75" H x 18" SH x 37" W x 37" D. Seat depth is 19.5".