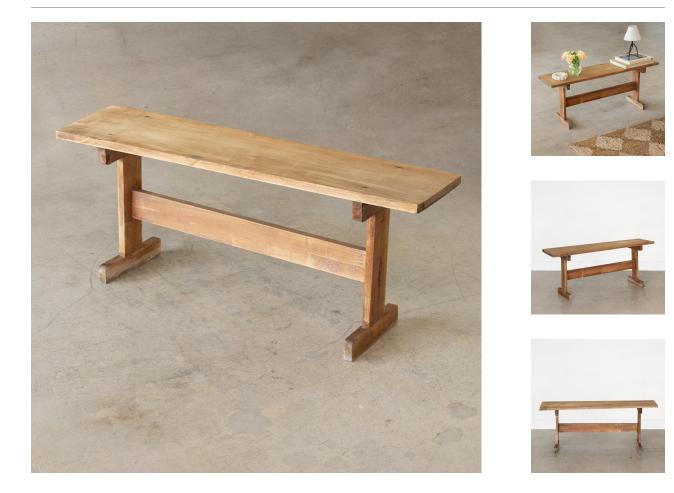

## DESCRIPTION

Nice light oak French provincial bench with rectangular slab seat on pedestal legs and supporting beam between both legs. Simple and clean lines with original wood finish showing nice age and markings. Measures 18" H x 45.5" L x 10.5" W. Nice light oak French provincial bench with rectangular slab seat on pedestal legs and supporting beam between both legs. Simple and clean lines with original wood finish showing nice age and markings. Measures 18" H x 45.5" L x 10.5" W.