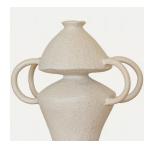

## DESCRIPTION

Hand-built ceramic vase with two tiers and handles in smooth natural color clay. Made by French artist Sophie Agullo of Clandestine Ceramique, based in Spain. Her collection can be seen as a love message to the Ocean, from the wavy handles to the sandy texture. Families of vases and pieces are meant to grow and mix together.

\*This is an artisan made product and variances in color, size, and texture are normal.

Measures 8.5" H x 8.5" W x 5" D.

Hand-built ceramic vase with two tiers and handles in smooth natural color clay.

8279 Melrose Ave Los Angeles CA 90046