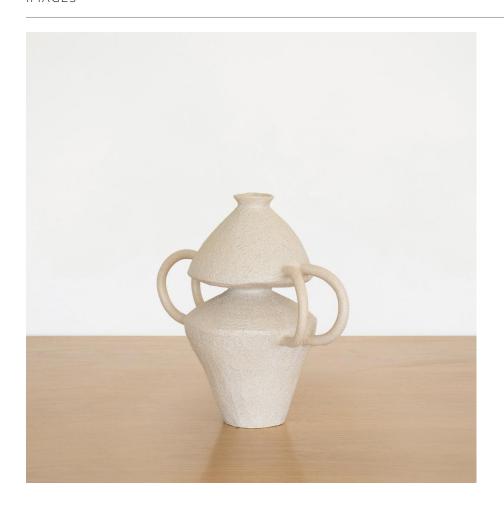

## DESCRIPTION

Hand-built ceramic vase with two tiers and handles in smooth natural color clay. Made by French artist Sophie Agullo of Clandestine Ceramique, based in Spain. Her collection can be seen as a love message to the Ocean, from the wavy handles to the sandy texture. Families of vases and pieces are meant to grow and mix together.

\*This is an artisan made product and variances in color, size, and texture are normal.

Measures 8.5" H x 8.5" W x 5" D.

Hand-built ceramic vase with two tiers and handles in smooth natural color clay.

8279 Melrose Ave Los Angeles CA 90046