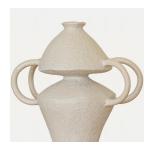

## DESCRIPTION

Hand-built ceramic vase with two tiers and handles in smooth natural color clay. Made by French artist Sophie Agullo of Clandestine Ceramique, based in Spain. Her collection can be seen as a love message to the Ocean, from the wavy handles to the sandy texture. Families of vases and pieces are meant to grow and mix together.

 ${}^*\mathsf{This}$  is an artisan made product and variances in color, size, and texture are normal.

Measures 8.5" H x 8.5" W x 5" D.

Hand-built ceramic vase with two tiers and handles in smooth natural color clay. Made by French artist Sophie Agullo of Clandestine Ceramique, based in Spain.