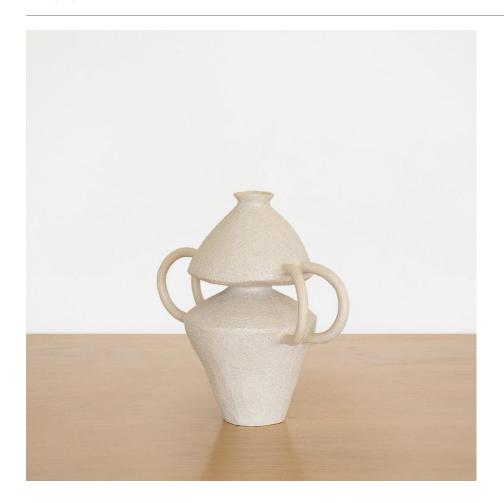

## DESCRIPTION

Hand-built ceramic vase with two tiers and handles in smooth natural color clay. Made by French artist Sophie Agullo of Clandestine Ceramique, based in Spain. Her collection can be seen as a love message to the Ocean, from the wavy handles to the sandy texture. Families of vases and pieces are meant to grow and mix together.

 ${}^*\mathsf{This}$  is an artisan made product and variances in color, size, and texture are normal.

Measures 8.5" H x 8.5" W x 5" D.

Hand-built ceramic vase with two tiers and handles in smooth natural color clay. Made by French artist Sophie Agullo of Clandestine Ceramique, based in Spain.