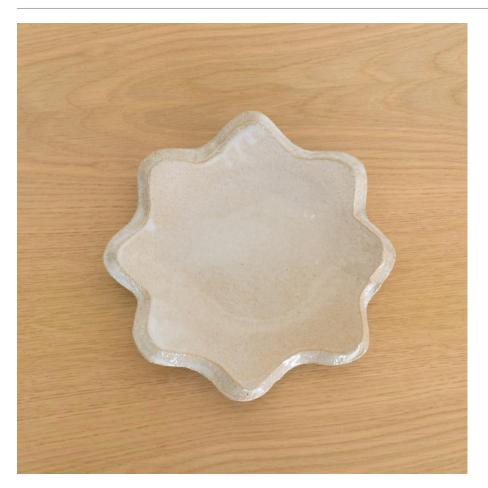

## CERAMIC SCALLOPED CATCH-ALL TRAY, WHITE

\$160.00

SKU# MSPO4

## DESCRIPTION

Glazed stoneware catch-all tray with wavy scalloped border. Made by Morgan Peck. About the artist: Morgan Peck is a ceramicist living in Los Angeles. Every piece is made individually by hand without the use of molds in her backyard studio. Peck's work continues in the footsteps of the studio potters that preceded her and she takes note of numerous styles, hinting at the Memphis Group, the Bauhaus, and Art Deco.

 $^{*}$ This is an artisan made product and variances in color, size, and texture are normal.

Measures 9" D x 1" H

.