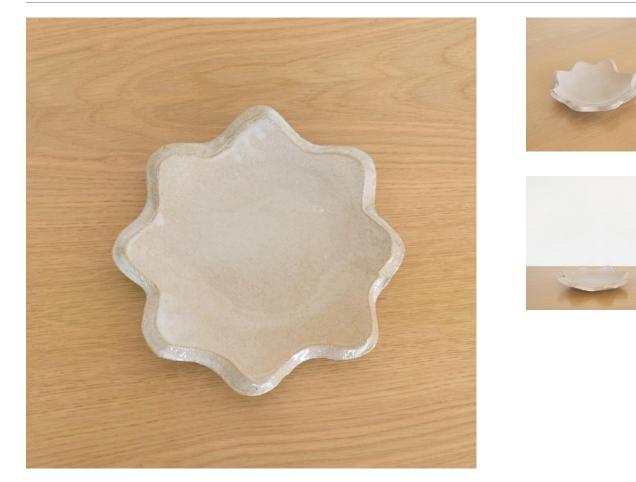

## CERAMIC SCALLOPED CATCH-ALL TRAY, WHITE

## DESCRIPTION

Glazed stoneware catch-all tray with wavy scalloped border. Made by Morgan Peck. About the artist: Morgan Peck is a ceramicist living in Los Angeles. Every piece is made individually by hand without the use of molds in her backyard studio. Peck's work continues in the footsteps of the studio potters that preceded her and she takes note of numerous styles, hinting at the Memphis Group, the Bauhaus, and Art Deco.

\*This is an artisan made product and variances in color, size, and texture are normal.

Measures 9" D x 1" H

8279 Melrose Ave Los Angeles CA 90046