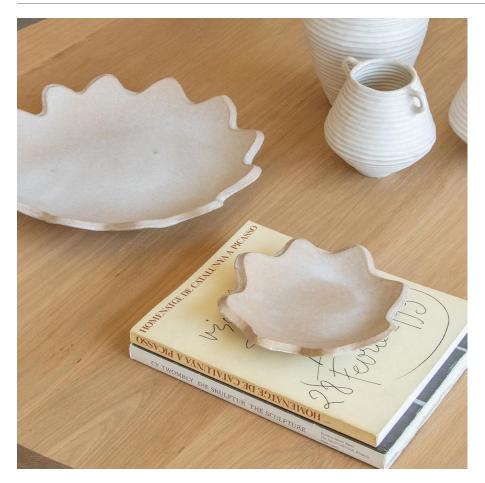

## CERAMIC SCALLOPED CATCH-ALL TRAY, FLAX

\$160.00

SKU# MSP06

IMAGES

## DESCRIPTION

Glazed stoneware catch-all tray with wavy scalloped border. Made by Morgan Peck. About the artist: Morgan Peck is a ceramicist living in Los Angeles. Every piece is made individually by hand without the use of molds in her backyard studio. Peck's work continues in the footsteps of the studio potters that preceded her and she takes note of numerous styles, hinting at the Memphis Group, the Bauhaus, and Art Deco. Please inquire for current lead time.

\*This is an artisan made product and variances in color, size, and texture are normal.

Measures 9" D x 1" H

.