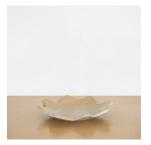

## CERAMIC SCALLOPED CATCH-ALL TRAY, FLAX

\$160.00

SKU# MSP06

IMAGES

## DESCRIPTION

Glazed stoneware catch-all tray with wavy scalloped border. Made by Morgan Peck. About the artist: Morgan Peck is a ceramicist living in Los Angeles. Every piece is made individually by hand without the use of molds in her backyard studio. Peck's work continues in the footsteps of the studio potters that preceded her and she takes note of numerous styles, hinting at the Memphis Group, the Bauhaus, and Art Deco. Please inquire for current lead time.

\*This is an artisan made product and variances in color, size, and texture are normal.

Measures 9" D x 1" H

.