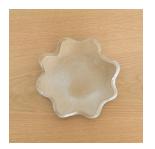

## CERAMIC SCALLOPED CATCH-ALL TRAY, FLAX

\$160.00

SKU# MSP06

IMAGES

## DESCRIPTION

Glazed stoneware catch-all tray with wavy scalloped border. Made by Morgan Peck. About the artist: Morgan Peck is a ceramicist living in Los Angeles. Every piece is made individually by hand without the use of molds in her backyard studio. Peck's work continues in the footsteps of the studio potters that preceded her and she takes note of numerous styles, hinting at the Memphis Group, the Bauhaus, and Art Deco. Please inquire for current lead time.

\*This is an artisan made product and variances in color, size, and texture are normal.

Measures 9" D x 1" H

.