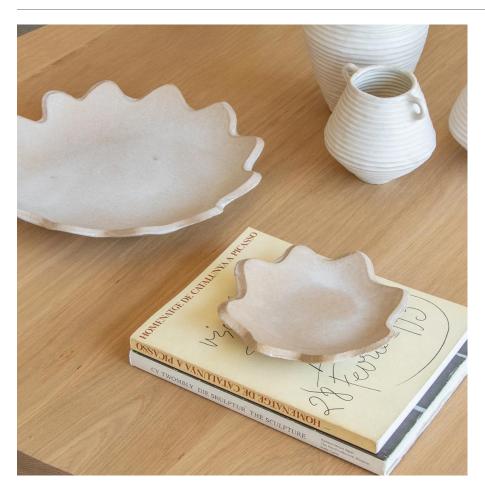

## CERAMIC SCALLOPED CATCH-ALL TRAY, FLAX

\$160.00

SKU# MSP06

## DESCRIPTION

Glazed stoneware catch-all tray with wavy scalloped border. Made by Morgan Peck. About the artist: Morgan Peck is a ceramicist living in Los Angeles. Every piece is made individually by hand without the use of molds in her backyard studio. Peck's work continues in the footsteps of the studio potters that preceded her and she takes note of numerous styles, hinting at the Memphis Group, the Bauhaus, and Art Deco.

\*This is an artisan made product and variances in color, size, and texture are normal.

Measures 9" D x 1" H