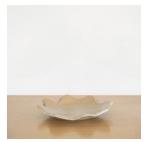

## CERAMIC SCALLOPED CATCH-ALL TRAY, FLAX

\$160.00

SKU# MSP06

## DESCRIPTION

Glazed stoneware catch-all tray with wavy scalloped border. Made by Morgan Peck. About the artist: Morgan Peck is a ceramicist living in Los Angeles. Every piece is made individually by hand without the use of molds in her backyard studio. Peck's work continues in the footsteps of the studio potters that preceded her and she takes note of numerous styles, hinting at the Memphis Group, the Bauhaus, and Art Deco.

\*This is an artisan made product and variances in color, size, and texture are normal.

Measures 9" D x 1" H