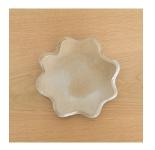

## CERAMIC SCALLOPED CATCH-ALL TRAY, FLAX

\$160.00

SKU# MSP06

## DESCRIPTION

Glazed stoneware catch-all tray with wavy scalloped border. Made by Morgan Peck. About the artist: Morgan Peck is a ceramicist living in Los Angeles. Every piece is made individually by hand without the use of molds in her backyard studio. Peck's work continues in the footsteps of the studio potters that preceded her and she takes note of numerous styles, hinting at the Memphis Group, the Bauhaus, and Art Deco.

\*This is an artisan made product and variances in color, size, and texture are normal.

Measures 9" D x 1" H