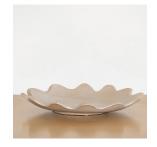

## DESCRIPTION

Glazed stoneware platter with wavy scalloped border. Made by Morgan Peck. About the artist: Morgan Peck is a ceramicist living in Los Angeles. Every piece is made individually by hand without the use of molds in her backyard studio. Peck's work continues in the footsteps of the studio potters that preceded her and she takes note of numerous styles, hinting at the Memphis Group, the Bauhaus, and Art Deco. Measures 15" D x 2.25" H. Food safe and handwash.

Glazed stoneware platter with wavy scalloped border. Made by Morgan Peck. About the artist: Morgan Peck is a ceramicist living in Los Angeles. Every piece is made individually by hand without the use of molds in her backyard studio. Peck's work continues in the footsteps of the studio potters that preceded her and she takes note of numerous styles, hinting at the Memphis Group, the Bauhaus, and Art Deco. Measures 15" D x 2.25" H. Food safe and handwash.