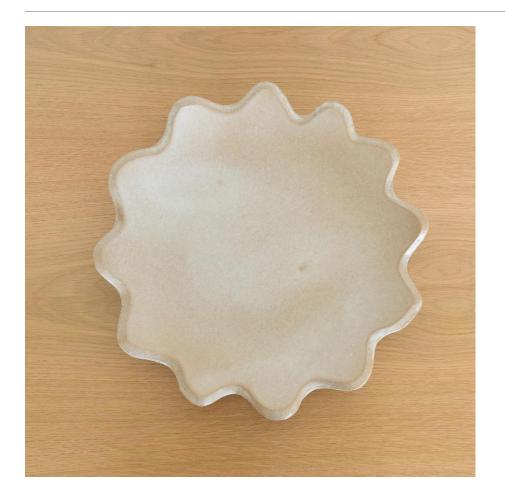

## DESCRIPTION

Glazed stoneware platter with wavy scalloped border. Made by Morgan Peck. About the artist: Morgan Peck is a ceramicist living in Los Angeles. Every piece is made individually by hand without the use of molds in her backyard studio. Peck's work continues in the footsteps of the studio potters that preceded her and she takes note of numerous styles, hinting at the Memphis Group, the Bauhaus, and Art Deco. Measures 15" D x 2.25" H. Food safe and handwash.

Glazed stoneware platter with wavy scalloped border. Made by Morgan Peck. About the artist: Morgan Peck is a ceramicist living in Los Angeles. Every piece is made individually by hand without the use of molds in her backyard studio. Peck's work continues in the footsteps of the studio potters that preceded her and she takes note of numerous styles, hinting at the Memphis Group, the Bauhaus, and Art Deco. Measures 15" D x 2.25" H. Food safe and handwash.