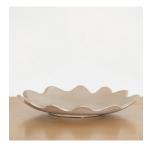

## DESCRIPTION

Glazed stoneware platter with wavy scalloped border. Made by Morgan Peck. About the artist: Morgan Peck is a ceramicist living in Los Angeles. Every piece is made individually by hand without the use of molds in her backyard studio. Peck's work continues in the footsteps of the studio potters that preceded her and she takes note of numerous styles, hinting at the Memphis Group, the Bauhaus, and Art Deco. Measures 15" D x 2.25" H. Food safe and handwash.

Glazed stoneware platter with wavy scalloped border. Made by Morgan Peck. About the artist: Morgan Peck is a ceramicist living in Los Angeles. Every piece is made individually by hand without the use of molds in her backyard studio. Peck's work continues in the footsteps of the studio potters that preceded her and she takes note of numerous styles, hinting at the Memphis Group, the Bauhaus, and Art Deco. Measures 15" D x 2.25" H. Food safe and handwash.