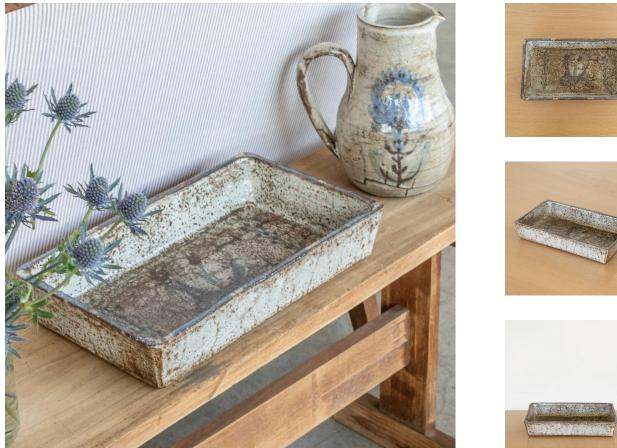

## DESCRIPTION

Wonderful vintage 1960's French ceramic tray made by artist Gustave Reynaud. Made of ceramic with hand painted flower and rooster motif in blue and grey hues. Deep dish is perfect catch-all or to have out on display. Some patina and darkening on surface. Measures 14.5" L x 8.75" W x 2.75" H.

Wonderful vintage 1960's French ceramic tray made by artist Gustave Reynaud. Made of ceramic with hand painted flower and rooster motif in blue and grey hues. Deep dish is perfect catch-all or to have out on display. Some patina and darkening on surface. Measures 14.5" L x 8.75" W x 2.75" H.