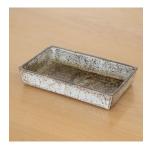

## DESCRIPTION

Wonderful vintage 1960's French ceramic tray made by artist Gustave Reynaud. Made of ceramic with hand painted flower and rooster motif in blue and grey hues. Deep dish is perfect catch-all or to have out on display. Some patina and darkening on surface. Measures 14.5" L x 8.75" W x 2.75" H.

Wonderful vintage 1960's French ceramic tray made by artist Gustave Reynaud. Made of ceramic with hand painted flower and rooster motif in blue and grey hues. Deep dish is perfect catch-all or to have out on display. Some patina and darkening on surface. Measures 14.5" L x 8.75" W x 2.75" H.