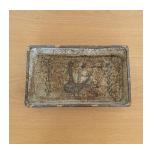

## DESCRIPTION

Wonderful vintage 1960's French ceramic tray made by artist Gustave Reynaud. Made of ceramic with hand painted flower and rooster motif in blue and grey hues. Deep dish is perfect catch-all or to have out on display. Some patina and darkening on surface. Measures 14.5" L x 8.75" W x 2.75" H.

Wonderful vintage 1960's French ceramic tray made by artist Gustave Reynaud. Made of ceramic with hand painted flower and rooster motif in blue and grey hues. Deep dish is perfect catch-all or to have out on display. Some patina and darkening on surface. Measures 14.5" L x 8.75" W x 2.75" H.