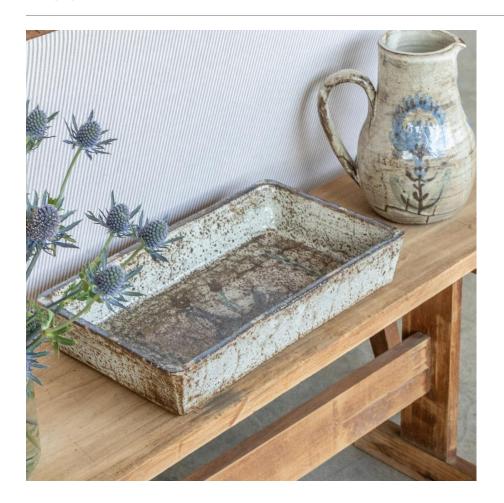

## DESCRIPTION

Wonderful vintage 1960's French ceramic tray made by artist Gustave Reynaud. Made of ceramic with hand painted flower and rooster motif in blue and grey hues. Deep dish is perfect catch-all or to have out on display. Some patina and darkening on surface. Measures 14.5" L x 8.75" W x 2.75" H.

Wonderful vintage 1960's French ceramic tray made by artist Gustave Reynaud. Made of ceramic with hand painted flower and rooster motif in blue and grey hues. Deep dish is perfect catch-all or to have out on display. Some patina and darkening on surface. Measures 14.5" L x 8.75" W x 2.75" H.