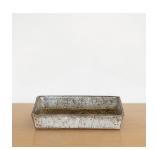

## DESCRIPTION

Wonderful vintage 1960's French ceramic tray made by artist Gustave Reynaud. Made of ceramic with hand painted flower and rooster motif in blue and grey hues. Deep dish is perfect catch-all or to have out on display. Some patina and darkening on surface. Measures 14.5" L x 8.75" W x 2.75" H.

Wonderful vintage 1960's French ceramic tray made by artist Gustave Reynaud. Made of ceramic with hand painted flower and rooster motif in blue and grey hues. Deep dish is perfect catch-all or to have out on display. Some patina and darkening on surface. Measures 14.5" L x 8.75" W x 2.75" H.