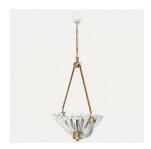

## DESCRIPTION

Stunning 1940's Barovier glass pendant with blown glass scalloped shade suspended on brass frame with thick twisted glass detail. Wonderful age and patina on brass. Brass stem has decorative glass ball, but can be shortened if needed. Newly rewired with one socket. Measures  $40^{\circ}$  H x  $17^{\circ}$  W x  $11.75^{\circ}$  D.

Stunning 1940's Barovier glass pendant with blown glass scalloped shade suspended on brass frame with thick twisted glass detail. Wonderful age and patina on brass. Brass stem has decorative glass ball, but can be shortened if needed. Newly rewired with one socket. Measures  $40^{\circ}$  H x  $17^{\circ}$  W x  $11.75^{\circ}$  D.