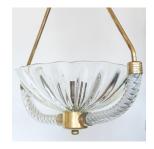

## DESCRIPTION

Stunning 1940's Barovier glass pendant with blown glass scalloped shade suspended on brass frame with thick twisted glass detail. Wonderful age and patina on brass. Brass stem has decorative glass ball, but can be shortened if needed. Newly rewired with one socket. Measures  $40^{\circ}$  H x  $17^{\circ}$  W x  $11.75^{\circ}$  D.

Stunning 1940's Barovier glass pendant with blown glass scalloped shade suspended on brass frame with thick twisted glass detail. Wonderful age and patina on brass. Brass stem has decorative glass ball, but can be shortened if needed. Newly rewired with one socket. Measures  $40^{\circ}$  H x  $17^{\circ}$  W x  $11.75^{\circ}$  D.