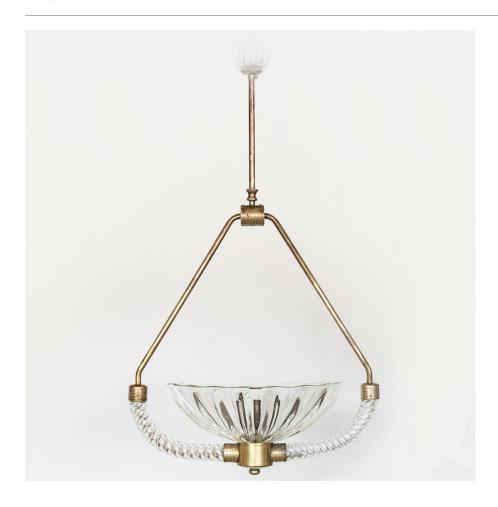

## DESCRIPTION

Stunning 1940's Barovier glass pendant with blown glass scalloped shade suspended on brass frame with thick twisted glass detail. Wonderful age and patina on brass. Brass stem has decorative glass ball, but can be shortened if needed. Newly rewired with one socket. Measures  $40^{\circ}$  H x  $17^{\circ}$  W x  $11.75^{\circ}$  D.

Stunning 1940's Barovier glass pendant with blown glass scalloped shade suspended on brass frame with thick twisted glass detail. Wonderful age and patina on brass. Brass stem has decorative glass ball, but can be shortened if needed. Newly rewired with one socket. Measures  $40^{\circ}$  H x  $17^{\circ}$  W x  $11.75^{\circ}$  D.