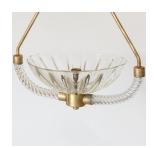

## DESCRIPTION

Stunning 1940's Barovier glass pendant with blown glass scalloped shade suspended on brass frame with thick twisted glass detail. Wonderful age and patina on brass. Brass stem has decorative glass ball, but can be shortened if needed. Newly rewired with one socket. Measures  $40^{\circ}$  H x  $17^{\circ}$  W x  $11.75^{\circ}$  D.

Stunning 1940's Barovier glass pendant with blown glass scalloped shade suspended on brass frame with thick twisted glass detail. Wonderful age and patina on brass. Brass stem has decorative glass ball, but can be shortened if needed. Newly rewired with one socket. Measures  $40^{\circ}$  H x  $17^{\circ}$  W x  $11.75^{\circ}$  D.