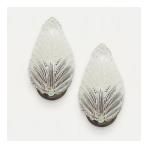

## DESCRIPTION

Beautiful pair of blown glass sconces from Italy, 1950's. Large clear etched glass in the shape of a leaf with brass hardware. New 4.5" antique brass backplate has been added and newly re-wired. Single socket in each sconce. Sold as a pair. Measures 10" H x 6" W x 4.75" D x 4.5" backplate.

Beautiful pair of blown glass sconces from Italy, 1950's. Large clear etched glass in the shape of a leaf with brass hardware. New 4.5" antique brass backplate has been added and newly re-wired. Single socket in each sconce. Sold as a pair. Measures 10" H  $\times$  6" W  $\times$  4.75" D  $\times$  4.5" backplate.