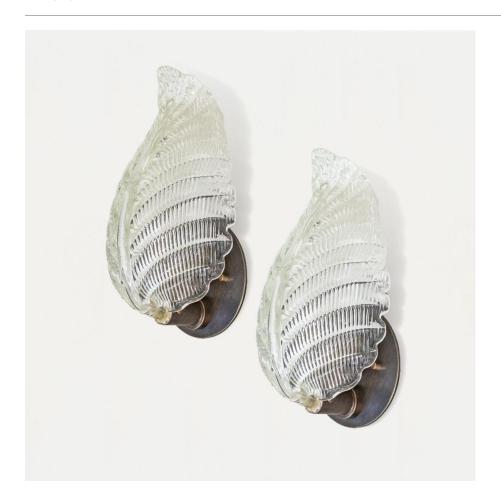

## DESCRIPTION

Beautiful pair of blown glass sconces from Italy, 1950's. Large clear etched glass in the shape of a leaf with brass hardware. New 4.5" antique brass backplate has been added and newly re-wired. Single socket in each sconce. Sold as a pair. Measures 10" H x 6" W x 4.75" D x 4.5" backplate.

Beautiful pair of blown glass sconces from Italy, 1950's. Large clear etched glass in the shape of a leaf with brass hardware. New 4.5" antique brass backplate has been added and newly re-wired. Single socket in each sconce. Sold as a pair. Measures 10" H  $\times$  6" W  $\times$  4.75" D  $\times$  4.5" backplate.