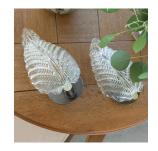

## DESCRIPTION

Beautiful pair of blown glass sconces from Italy, 1950's. Large clear etched glass in the shape of a leaf with brass hardware. New 4.5" antique brass backplate has been added and newly re-wired. Single socket in each sconce. Sold as a pair. Measures 10" H x 6" W x 4.75" D x 4.5" backplate.

Beautiful pair of blown glass sconces from Italy, 1950's. Large clear etched glass in the shape of a leaf with brass hardware. New 4.5" antique brass backplate has been added and newly re-wired. Single socket in each sconce. Sold as a pair. Measures 10" H  $\times$  6" W  $\times$  4.75" D  $\times$  4.5" backplate.