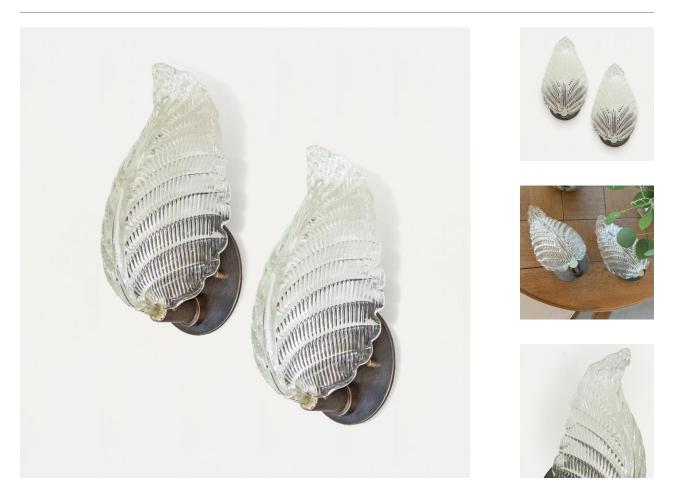

## DESCRIPTION

Beautiful pair of blown glass sconces from Italy, 1950's. Large clear etched glass in the shape of a leaf with brass hardware. New 4.5" antique brass backplate has been added and newly re-wired. Single socket in each sconce. Sold as a pair. Measures 10" H x 6" W x 4.75" D x 4.5" backplate.

Beautiful pair of blown glass sconces from Italy, 1950's. Large clear etched glass in the shape of a leaf with brass hardware. New 4.5" antique brass backplate has been added and newly re-wired. Single socket in each sconce. Sold as a pair. Measures 10" H x 6" W x 4.75" D x 4.5" backplate.