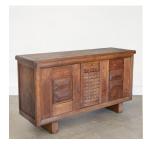

## DESCRIPTION

Incredible large wood sideboard in the style of Charles Dudouyt from France, 1940's. Beautiful carved wood squares on cabinet doors and chunky block legs. Large cabinet doors on each end open to a single shelf for storage. Center cabinet has small drawer on top and additional storage in center. Dark wood finish shows nice grain in wood with age and patina. Includes 4 original keys. Measures 73.25" W x 39.5" H x 20.5" D.

Incredible large wood sideboard in the style of Charles Dudouyt from France, 1940's. Beautiful carved wood squares on cabinet doors and chunky block legs. Large cabinet doors on each end open to a single shelf for storage. Center cabinet has small drawer on top and additional storage in center. Dark wood finish shows nice grain in wood with age and patina. Includes 4 original keys. Measures 73.25" W x 39.5" H x 20.5" D.