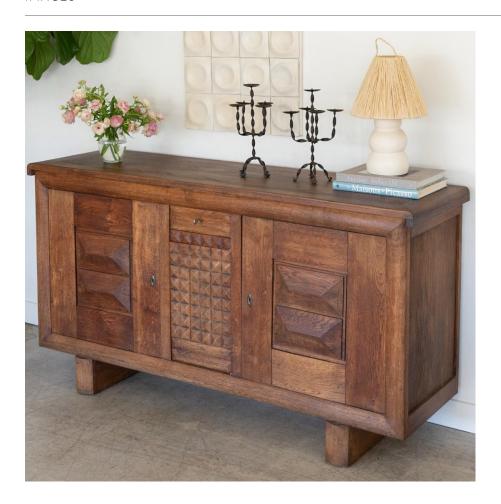

## DESCRIPTION

Incredible large wood sideboard in the style of Charles Dudouyt from France, 1940's. Beautiful carved wood squares on cabinet doors and chunky block legs. Large cabinet doors on each end open to a single shelf for storage. Center cabinet has small drawer on top and additional storage in center. Dark wood finish shows nice grain in wood with age and patina. Includes 4 original keys. Measures 73.25" W x 39.5" H x 20.5" D.

Incredible large wood sideboard in the style of Charles Dudouyt from France, 1940's. Beautiful carved wood squares on cabinet doors and chunky block legs. Large cabinet doors on each end open to a single shelf for storage. Center cabinet has small drawer on top and additional storage in center. Dark wood finish shows nice grain in wood with age and patina. Includes 4 original keys. Measures 73.25" W x 39.5" H x 20.5" D.