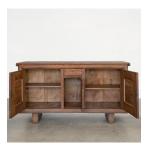

## DESCRIPTION

Incredible large wood sideboard in the style of Charles Dudouyt from France, 1940's. Beautiful carved wood squares on cabinet doors and chunky block legs. Large cabinet doors on each end open to a single shelf for storage. Center cabinet has small drawer on top and additional storage in center. Dark wood finish shows nice grain in wood with age and patina. Includes 4 original keys. Measures 73.25" W x 39.5" H x 20.5" D.

Incredible large wood sideboard in the style of Charles Dudouyt from France, 1940's. Beautiful carved wood squares on cabinet doors and chunky block legs. Large cabinet doors on each end open to a single shelf for storage. Center cabinet has small drawer on top and additional storage in center. Dark wood finish shows nice grain in wood with age and patina. Includes 4 original keys. Measures 73.25" W x 39.5" H x 20.5" D.