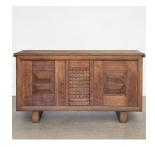

## DESCRIPTION

Incredible large wood sideboard in the style of Charles Dudouyt from France, 1940's. Beautiful carved wood squares on cabinet doors and chunky block legs. Large cabinet doors on each end open to a single shelf for storage. Center cabinet has small drawer on top and additional storage in center. Dark wood finish shows nice grain in wood with age and patina. Includes 4 original keys. Measures 73.25" W x 39.5" H x 20.5" D.

Incredible large wood sideboard in the style of Charles Dudouyt from France, 1940's. Beautiful carved wood squares on cabinet doors and chunky block legs. Large cabinet doors on each end open to a single shelf for storage. Center cabinet has small drawer on top and additional storage in center. Dark wood finish shows nice grain in wood with age and patina. Includes 4 original keys. Measures 73.25" W x 39.5" H x 20.5" D.