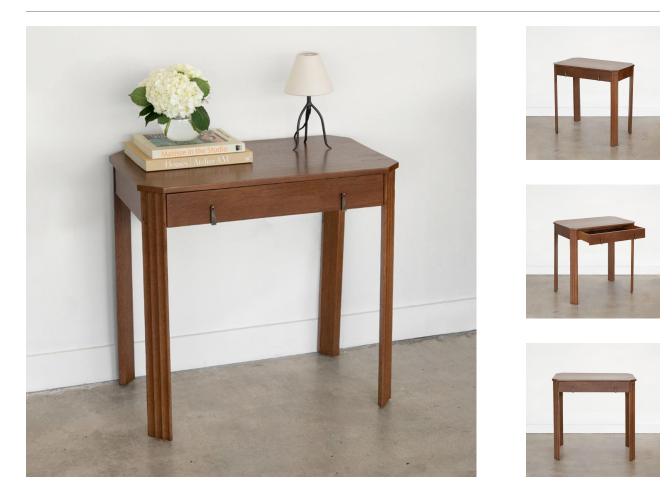

## DESCRIPTION

Beautiful vintage wood console table from France, 1950's. Rectangular top with angled corners and four wood legs with vertical groove detailing. Single drawer with two original ornate brass handles. Wood has been newly refinished. Perfect as console table in entry way or as a small desk/ vanity. Measures 31.5" W x 30" H x 19.25" D.

Beautiful vintage wood console table from France, 1950's. Rectangular top with angled corners and four wood legs with vertical groove detailing. Single drawer with two original ornate brass handles. Wood has been newly refinished. Perfect as console table in entry way or as a small desk/ vanity. Measures 31.5" W x 30" H x 19.25" D.