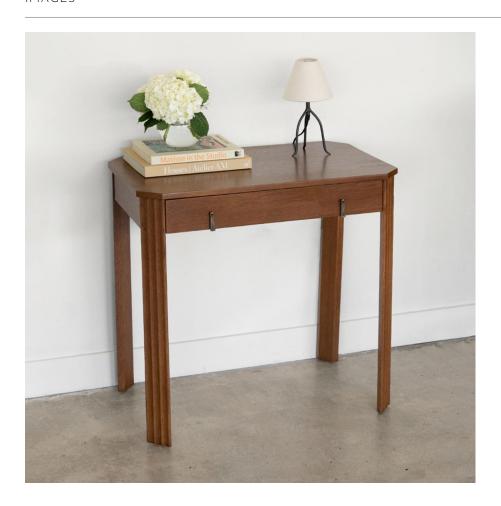

## DESCRIPTION

Beautiful vintage wood console table from France, 1950's. Rectangular top with angled corners and four wood legs with vertical groove detailing. Single drawer with two original ornate brass handles. Wood has been newly refinished. Perfect as console table in entry way or as a small desk/ vanity. Measures  $31.5^{\circ}$  W x  $30^{\circ}$  H x  $19.25^{\circ}$  D.

Beautiful vintage wood console table from France, 1950's. Rectangular top with angled corners and four wood legs with vertical groove detailing. Single drawer with two original ornate brass handles. Wood has been newly refinished. Perfect as console table in entry way or as a small desk/ vanity. Measures  $31.5^{\circ}$  W x  $30^{\circ}$  H x  $19.25^{\circ}$  D.